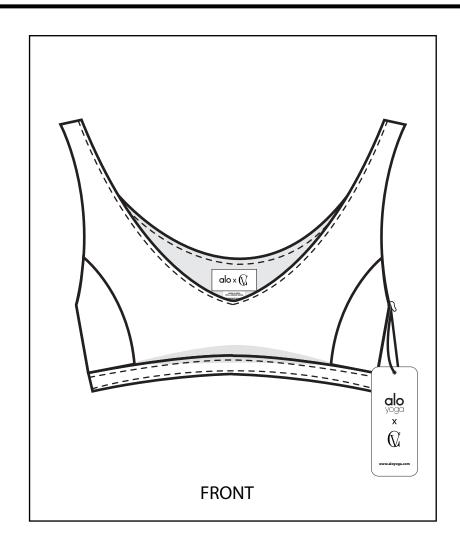

Technical Designer: Cora Varland

BOM

| TYPE   | DESCRIPTION                             | PLACEMENT           | IMAGE                                                                                                                                                                                                                                                                                                                                                                                                                                                                                                                                                                                                                                                                                                                                                                                                                                                                                                                                                                                                                                                                                                                                                                                                                                                                                                                                                                                                                                                                                                                                                                                                                                                                                                                                                                                                                                                                                                                                                                                                                                                                                                                          | СОМВО | QTY.  | COMMENTS |
|--------|-----------------------------------------|---------------------|--------------------------------------------------------------------------------------------------------------------------------------------------------------------------------------------------------------------------------------------------------------------------------------------------------------------------------------------------------------------------------------------------------------------------------------------------------------------------------------------------------------------------------------------------------------------------------------------------------------------------------------------------------------------------------------------------------------------------------------------------------------------------------------------------------------------------------------------------------------------------------------------------------------------------------------------------------------------------------------------------------------------------------------------------------------------------------------------------------------------------------------------------------------------------------------------------------------------------------------------------------------------------------------------------------------------------------------------------------------------------------------------------------------------------------------------------------------------------------------------------------------------------------------------------------------------------------------------------------------------------------------------------------------------------------------------------------------------------------------------------------------------------------------------------------------------------------------------------------------------------------------------------------------------------------------------------------------------------------------------------------------------------------------------------------------------------------------------------------------------------------|-------|-------|----------|
| FABRIC | PERFORMANCE<br>COTTON 94%<br>SPANDEX %6 | BODY FABRIC         |                                                                                                                                                                                                                                                                                                                                                                                                                                                                                                                                                                                                                                                                                                                                                                                                                                                                                                                                                                                                                                                                                                                                                                                                                                                                                                                                                                                                                                                                                                                                                                                                                                                                                                                                                                                                                                                                                                                                                                                                                                                                                                                                |       | 1 YDS |          |
| FABRIC | STRETCH THREAD<br>(TEXTURED NYLON)      | THREAD              |                                                                                                                                                                                                                                                                                                                                                                                                                                                                                                                                                                                                                                                                                                                                                                                                                                                                                                                                                                                                                                                                                                                                                                                                                                                                                                                                                                                                                                                                                                                                                                                                                                                                                                                                                                                                                                                                                                                                                                                                                                                                                                                                |       | 1 YDS |          |
| TRIM   | WOVEN LABEL                             | CB NECK             | alo x (V)                                                                                                                                                                                                                                                                                                                                                                                                                                                                                                                                                                                                                                                                                                                                                                                                                                                                                                                                                                                                                                                                                                                                                                                                                                                                                                                                                                                                                                                                                                                                                                                                                                                                                                                                                                                                                                                                                                                                                                                                                                                                                                                      |       | 1     |          |
| TRIM   | WOVEN LABEL                             | RT SIDE SEAM        | WOOD IN MONON WAY CHARGE WOOD, WAY WOOD |       | 1     |          |
| TRIM   | HANG TAG                                | RT SHOULDER<br>SEAM | o alo yes x V                                                                                                                                                                                                                                                                                                                                                                                                                                                                                                                                                                                                                                                                                                                                                                                                                                                                                                                                                                                                                                                                                                                                                                                                                                                                                                                                                                                                                                                                                                                                                                                                                                                                                                                                                                                                                                                                                                                                                                                                                                                                                                                  |       | 1     |          |