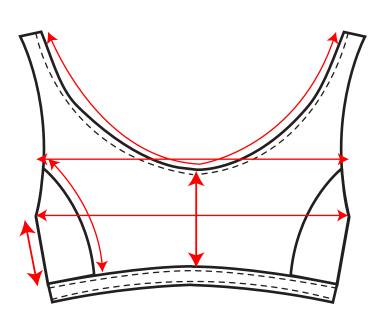

## Spec Chart

| POM                  | Size M |
|----------------------|--------|
| ACROSS CHEST FT      | 19″    |
| ACROSS CHEST BK      | 19"    |
| ACROSS SHOULDER BACK | 21"    |
| STRAP WIDTH          | 1.5"   |
| ARMHOLE              | 14"    |
| NECK OPENING FRONT   | 25″    |
| NECK OPENING BACK    | 20"    |
| SEAM ALLOWANCE       | .25″   |
| WAISTBAND HEIGHT     | 2"     |

| POM                     | Size M |
|-------------------------|--------|
| WAISTBAND CIRCUMFERANCE | 36"    |
| SIDE SEAM LENGTH        | 3″     |
| SIDE FRONT PANEL LENGTH | 6"     |
|                         |        |
|                         |        |
|                         |        |
|                         |        |
|                         |        |
|                         |        |

Department: Womens

Brand: Alo

Season: Pre Fall 2024 In Store Date: 8/1/24 Cancel Date: 8/31/24 Designer: Cora Varland

Technical Designer: Cora Varland

Style #103

Spec Chart