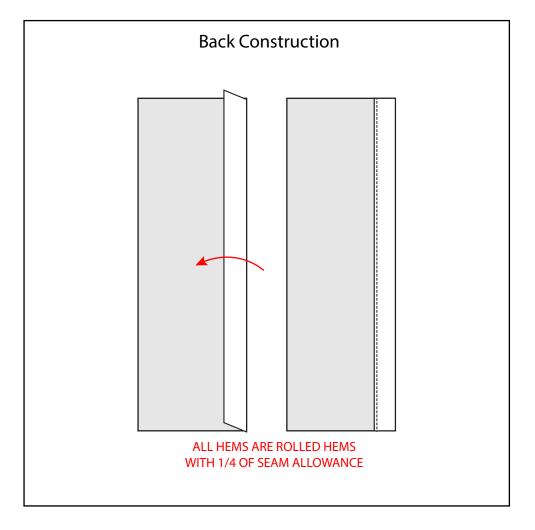

## Style #103

**Construction Comments** 

| TYPE      | DESCRIPTION       | PLACEMENT                 | IMAGE                                                                                                                      | СОМВО | QTY. | COMMENTS |
|-----------|-------------------|---------------------------|----------------------------------------------------------------------------------------------------------------------------|-------|------|----------|
| TRIM      | BLACK<br>PEAR PIN | ATTACH TO<br>BLACK STRING | 100                                                                                                                        |       | 1    |          |
| TRIM      | BLACK STRING      | ATTACH CARD<br>AND PIN    |                                                                                                                            |       | 1    |          |
| PACKAGING | POLYBAG           | PLACE AROUND<br>GARMENT   | This bag is made This bag is made materials and control materials and control procedure depends and the place.  AMOR ◆ SUI |       | 1    |          |
|           |                   |                           |                                                                                                                            |       |      |          |
|           |                   |                           |                                                                                                                            |       |      |          |