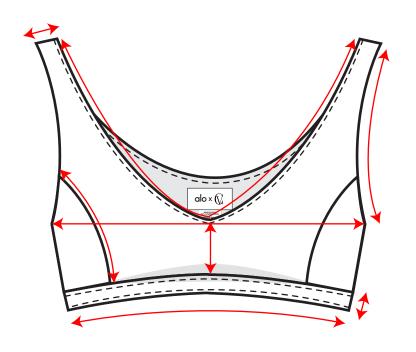

## Spec Chart

| POM                  | Size M |
|----------------------|--------|
| ACROSS CHEST FT      | 19″    |
| ACROSS CHEST BK      | 19"    |
| ACROSS SHOULDER BACK | 21"    |
| STRAP WIDTH          | 1.5"   |
| ARMHOLE              | 14"    |
| NECK OPENING FRONT   | 25″    |
| NECK OPENING BACK    | 20"    |
| SEAM ALLOWANCE       | .25″   |
| WAISTBAND HEIGHT     | 2"     |

| POM                     | Size M |
|-------------------------|--------|
| WAISTBAND CIRCUMFERANCE | 36"    |
| SIDE SEAM LENGTH        | 3″     |
| SIDE FRONT PANEL LENGTH | 6"     |
|                         |        |
|                         |        |
|                         |        |
|                         |        |
|                         |        |
|                         |        |

Department: Womens

Brand: Alo

Season: Pre Fall 2024 In Store Date: 8/1/24 Cancel Date: 8/31/24 Designer: Cora Varland

Technical Designer: Cora Varland

Style #103

Spec Chart