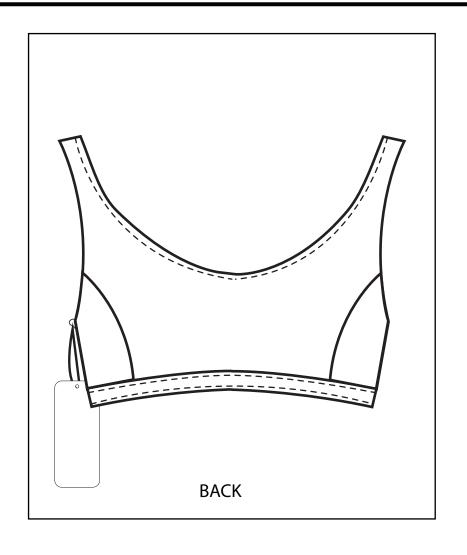

## Style #103

**Construction Comments** 

| TYPE      | DESCRIPTION       | PLACEMENT                 | IMAGE                                                                                                                      | СОМВО | QTY. | COMMENTS |
|-----------|-------------------|---------------------------|----------------------------------------------------------------------------------------------------------------------------|-------|------|----------|
| TRIM      | BLACK<br>PEAR PIN | ATTACH TO<br>BLACK STRING | 100                                                                                                                        |       | 1    |          |
| TRIM      | BLACK STRING      | ATTACH CARD<br>AND PIN    |                                                                                                                            |       | 1    |          |
| PACKAGING | POLYBAG           | PLACE AROUND<br>GARMENT   | This bag is made This bag is made materials and control materials and control procedure depends and the place.  AMOR ◆ SUI |       | 1    |          |
|           |                   |                           |                                                                                                                            |       |      |          |
|           |                   |                           |                                                                                                                            |       |      |          |