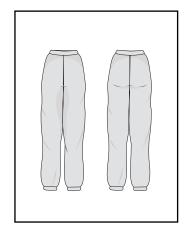

Brand: Alo

Season: Pre Fall 2024 In Store Date: 8/1/24 Cancel Date: 8/31/24 Designer: Cora Varland

Technical Designer: Cora Varland

## Style #108

**Construction Comments** 

| TYPE      | DESCRIPTION       | PLACEMENT                                      | IMAGE                                                                                                   | СОМВО | QTY.  | COMMENTS |
|-----------|-------------------|------------------------------------------------|---------------------------------------------------------------------------------------------------------|-------|-------|----------|
| TRIM      | BLACK<br>PEAR PIN | ATTACH TO<br>BLACK STRING                      | 8                                                                                                       |       | 1     |          |
| TRIM      | BLACK STRING      | ATTACH CARD<br>AND PIN                         |                                                                                                         |       | 1     |          |
| TRIM      | EYELETS           | 1/2" AWAY FROM<br>CF, CENTERED IN<br>WAISTBAND |                                                                                                         |       | 2     |          |
| TRIM      | DRAWCORD          | LACE THROUGH<br>WAISTBAND                      |                                                                                                         |       | 1 YRD |          |
| PACKAGING | POLYBAG           | PLACE AROUND<br>GARMENT                        | This bag is made from 500% recycable rows and be composted.  Protect people and the planet.  AMOR ▼ SUI |       | 1     |          |