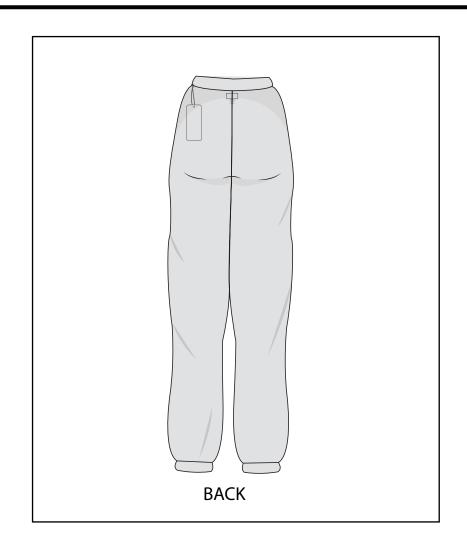

×

Department: Womens

Brand: Alo

Season: Pre Fall 2024 In Store Date: 8/1/24 Cancel Date: 8/31/24 Designer: Cora Varland

Technical Designer: Cora Varland

Flat Sketches

Brand: Alo

Season: Pre Fall 2024 In Store Date: 8/1/24 Cancel Date: 8/31/24 Designer: Cora Varland