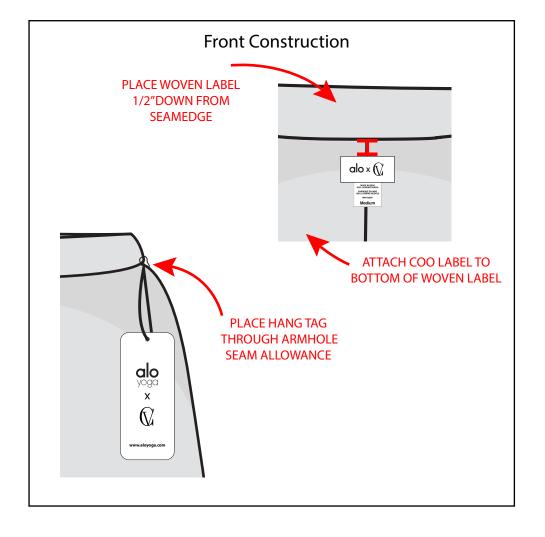

## **Construction Comments**

× OE **Department: Womens** 

Brand: Alo

Season: Pre Fall 2024 In Store Date: 8/1/24 Cancel Date: 8/31/24 Designer: Cora Varland

Technical Designer: Cora Varland

## **Construction Comments**

×

**Department: Womens** 

Brand: Alo

Season: Pre Fall 2024 In Store Date: 8/1/24 Cancel Date: 8/31/24 Designer: Cora Varland

Technical Designer: Cora Varland