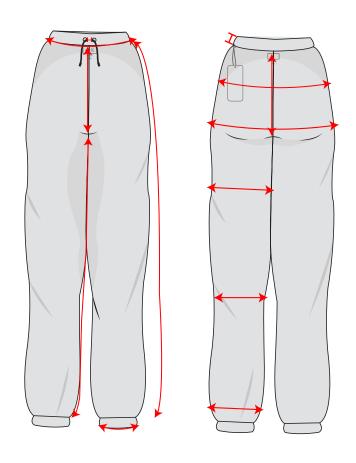

## Spec Chart

| POM                 | Size M |
|---------------------|--------|
| WAIST CIRCUMFERENCE | 32"    |
| HIGH HIP            | 36"    |
| LOW HIP             | 40"    |
| THIGH               | 30"    |
| ABOVE KNEE          | Size M |
| ANKLE               | 15″    |
| INSEAM              | Size M |
| OUTSEAM             | Size M |
| CUFF WIDTH          | 8″     |

| POM                 | Size M |
|---------------------|--------|
| CUFF HEIGHT         | 2″     |
| CUFF ELASTIC WIDTH  | 7"     |
| CUFF ELASTIC HEIGHT | 2″     |
| FRONT RISE          | 7"     |
| BACK RISE           | 8"     |
| WAISTBAND WIDTH     | 32"    |
| WAISTBAND HEIGHT    | 2"     |
| EYELET SPACING      | .5"    |
| DRAWCORD LENGTH     | 45"    |

Brand: Alo

Season: Pre Fall 2024 In Store Date: 8/1/24 Cancel Date: 8/31/24 Designer: Cora Varland

Technical Designer: Cora Varland

Style #108

Spec Chart

| POM            | Size M |
|----------------|--------|
| SEAM ALLOWANCE | .25″   |
|                |        |
|                |        |
|                |        |
|                |        |
|                |        |
|                |        |
|                |        |
|                |        |
|                |        |