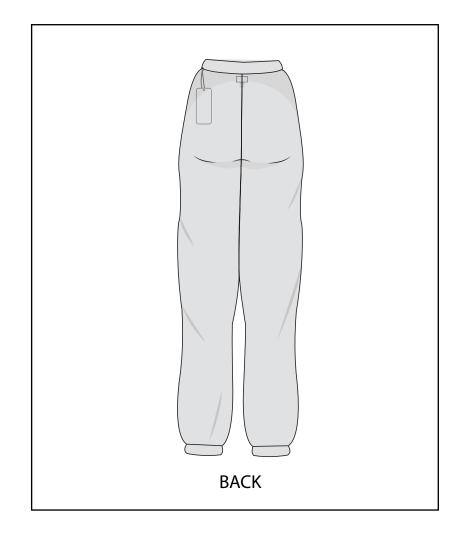

×

Department: Womens

Brand: Alo

Season: Pre Fall 2024 In Store Date: 8/1/24 Cancel Date: 8/31/24 Designer: Cora Varland

Technical Designer: Cora Varland

Flat Sketches

Brand: Alo

Season: Pre Fall 2024 In Store Date: 8/1/24 Cancel Date: 8/31/24 Designer: Cora Varland