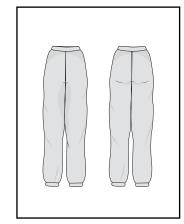

×

Department: Womens

Brand: Alo

Season: Pre Fall 2024 In Store Date: 8/1/24 Cancel Date: 8/31/24 Designer: Cora Varland

Technical Designer: Cora Varland

Flat Sketches

Brand: Alo

Season: Pre Fall 2024 In Store Date: 8/1/24 Cancel Date: 8/31/24 Designer: Cora Varland

× OE

Department: Womens

Brand: Alo

Season: Pre Fall 2024 In Store Date: 8/1/24 Cancel Date: 8/31/24 Designer: Cora Varland

Technical Designer: Cora Varland

**General Information** 

Description: Sheer Elastic Waist Trousers Fabrication: Navy Power Mesh (Poly/Lycra)

Product Type: Trousers

Classification: High-Waisted Trousers

| Color Name | Pantone      | Quantity |
|------------|--------------|----------|
| Navy Peony | #19-4029 TCX | #        |

Sample Size: M

| Size Breakdown | S   | М   | L   | XL  | XXL | Total |
|----------------|-----|-----|-----|-----|-----|-------|
| Unit Breakdown | 150 | 150 | 125 | 100 | 100 | 625   |