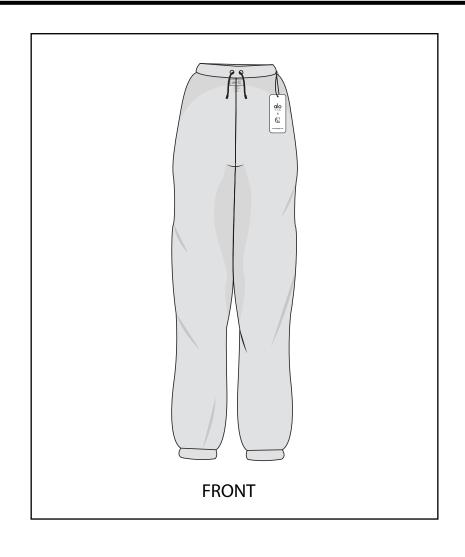

×

Department: Womens

Brand: Alo

Season: Pre Fall 2024 In Store Date: 8/1/24 Cancel Date: 8/31/24 Designer: Cora Varland

Technical Designer: Cora Varland

Flat Sketches

Brand: Alo

Season: Pre Fall 2024 In Store Date: 8/1/24 Cancel Date: 8/31/24 Designer: Cora Varland