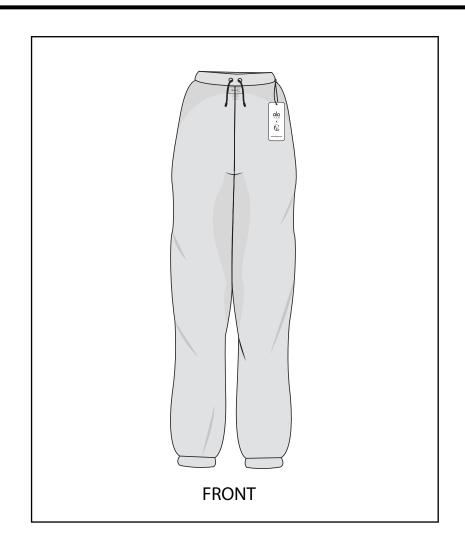

×

Department: Womens

Brand: Alo

Season: Pre Fall 2024 In Store Date: 8/1/24 Cancel Date: 8/31/24 Designer: Cora Varland

Technical Designer: Cora Varland

Flat Sketches

Brand: Alo

Season: Pre Fall 2024 In Store Date: 8/1/24 Cancel Date: 8/31/24 Designer: Cora Varland