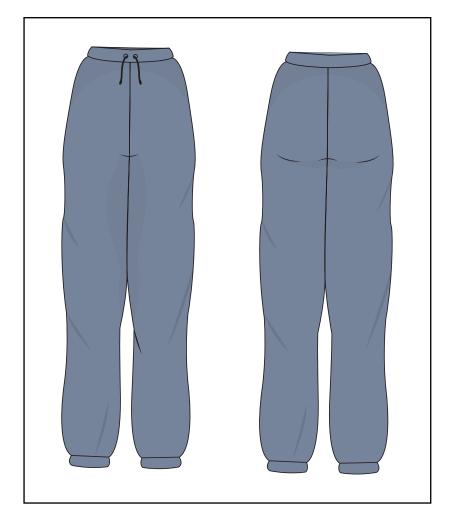

×

Department: Womens

Brand: Alo

Season: Pre Fall 2024 In Store Date: 8/1/24 Cancel Date: 8/31/24 Designer: Cora Varland

Technical Designer: Cora Varland

Flat Sketches

Brand: Alo

Season: Pre Fall 2024 In Store Date: 8/1/24 Cancel Date: 8/31/24 Designer: Cora Varland