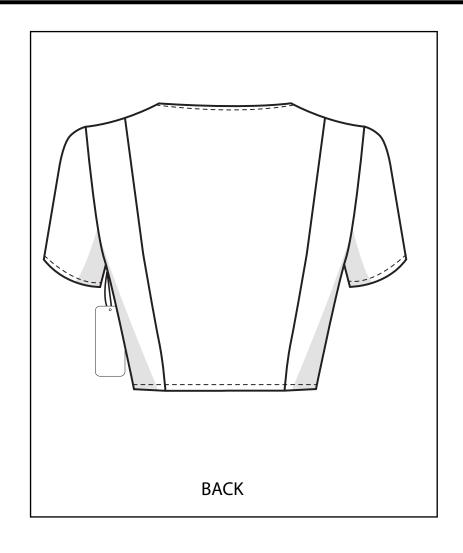

Technical Designer: Cora Varland

Flat Sketches

Brand: Alo

Season: Pre Fall 2024 In Store Date: 8/1/24 Cancel Date: 8/31/24 Designer: Cora Varland

Technical Designer: Cora Varland

Style #106

BOM

| TYPE   | DESCRIPTION                             | PLACEMENT           | IMAGE                                                                                                                                                                                                                                                                                                                                                                                                                                                                                                                                                                                                                                                                                                                                                                                                                                                                                                                                                                                                                                                                                                                                                                                                                                                                                                                                                                                                                                                                                                                                                                                                                                                                                                                                                                                                                                                                                                                                                                                                                                                                                                                          | СОМВО | QTY.  | COMMENTS |
|--------|-----------------------------------------|---------------------|--------------------------------------------------------------------------------------------------------------------------------------------------------------------------------------------------------------------------------------------------------------------------------------------------------------------------------------------------------------------------------------------------------------------------------------------------------------------------------------------------------------------------------------------------------------------------------------------------------------------------------------------------------------------------------------------------------------------------------------------------------------------------------------------------------------------------------------------------------------------------------------------------------------------------------------------------------------------------------------------------------------------------------------------------------------------------------------------------------------------------------------------------------------------------------------------------------------------------------------------------------------------------------------------------------------------------------------------------------------------------------------------------------------------------------------------------------------------------------------------------------------------------------------------------------------------------------------------------------------------------------------------------------------------------------------------------------------------------------------------------------------------------------------------------------------------------------------------------------------------------------------------------------------------------------------------------------------------------------------------------------------------------------------------------------------------------------------------------------------------------------|-------|-------|----------|
| FABRIC | PERFORMANCE<br>COTTON 94%<br>SPANDEX %6 | BODY FABRIC         |                                                                                                                                                                                                                                                                                                                                                                                                                                                                                                                                                                                                                                                                                                                                                                                                                                                                                                                                                                                                                                                                                                                                                                                                                                                                                                                                                                                                                                                                                                                                                                                                                                                                                                                                                                                                                                                                                                                                                                                                                                                                                                                                |       | 1 YDS |          |
| FABRIC | STRETCH THREAD<br>(TEXTURED NYLON)      | THREAD              |                                                                                                                                                                                                                                                                                                                                                                                                                                                                                                                                                                                                                                                                                                                                                                                                                                                                                                                                                                                                                                                                                                                                                                                                                                                                                                                                                                                                                                                                                                                                                                                                                                                                                                                                                                                                                                                                                                                                                                                                                                                                                                                                |       | 1 YDS |          |
| TRIM   | WOVEN LABEL                             | CB NECK             | alo × (C)                                                                                                                                                                                                                                                                                                                                                                                                                                                                                                                                                                                                                                                                                                                                                                                                                                                                                                                                                                                                                                                                                                                                                                                                                                                                                                                                                                                                                                                                                                                                                                                                                                                                                                                                                                                                                                                                                                                                                                                                                                                                                                                      |       | 1     |          |
| TRIM   | WOVEN LABEL                             | RT SIDE SEAM        | Much motion, system street, system street, system street, system street, stree |       | 1     |          |
| TRIM   | HANG TAG                                | RT SHOULDER<br>SEAM | C C C C C C C C C C C C C C C C C C C                                                                                                                                                                                                                                                                                                                                                                                                                                                                                                                                                                                                                                                                                                                                                                                                                                                                                                                                                                                                                                                                                                                                                                                                                                                                                                                                                                                                                                                                                                                                                                                                                                                                                                                                                                                                                                                                                                                                                                                                                                                                                          |       | 1     |          |