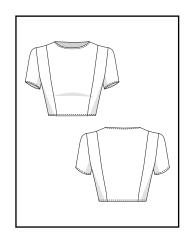

<u>o</u>

**Department: Womens** 

Brand: Alo

Season: Pre Fall 2024 In Store Date: 8/1/24 Cancel Date: 8/31/24 Designer: Cora Varland

Technical Designer: Cora Varland

**General Information** 

Description: Structured Crop Top

Technical Designer: Cora Varland

Flat Sketches

Brand: Alo

Season: Pre Fall 2024 In Store Date: 8/1/24 Cancel Date: 8/31/24 Designer: Cora Varland

Technical Designer: Cora Varland

Style #106

BOM

| TYPE   | DESCRIPTION                             | PLACEMENT           | IMAGE                                                                                                                                                                                                                                                                                                                                                                                                                                                                                                                                                                                                                                                                                                                                                                                                                                                                                                                                                                                                                                                                                                                                                                                                                                                                                                                                                                                                                                                                                                                                                                                                                                                                                                                                                                                                                                                                                                                                                                                                                                                                                                                          | СОМВО | QTY.  | COMMENTS |
|--------|-----------------------------------------|---------------------|--------------------------------------------------------------------------------------------------------------------------------------------------------------------------------------------------------------------------------------------------------------------------------------------------------------------------------------------------------------------------------------------------------------------------------------------------------------------------------------------------------------------------------------------------------------------------------------------------------------------------------------------------------------------------------------------------------------------------------------------------------------------------------------------------------------------------------------------------------------------------------------------------------------------------------------------------------------------------------------------------------------------------------------------------------------------------------------------------------------------------------------------------------------------------------------------------------------------------------------------------------------------------------------------------------------------------------------------------------------------------------------------------------------------------------------------------------------------------------------------------------------------------------------------------------------------------------------------------------------------------------------------------------------------------------------------------------------------------------------------------------------------------------------------------------------------------------------------------------------------------------------------------------------------------------------------------------------------------------------------------------------------------------------------------------------------------------------------------------------------------------|-------|-------|----------|
| FABRIC | PERFORMANCE<br>COTTON 94%<br>SPANDEX %6 | BODY FABRIC         |                                                                                                                                                                                                                                                                                                                                                                                                                                                                                                                                                                                                                                                                                                                                                                                                                                                                                                                                                                                                                                                                                                                                                                                                                                                                                                                                                                                                                                                                                                                                                                                                                                                                                                                                                                                                                                                                                                                                                                                                                                                                                                                                |       | 1 YDS |          |
| FABRIC | STRETCH THREAD<br>(TEXTURED NYLON)      | THREAD              |                                                                                                                                                                                                                                                                                                                                                                                                                                                                                                                                                                                                                                                                                                                                                                                                                                                                                                                                                                                                                                                                                                                                                                                                                                                                                                                                                                                                                                                                                                                                                                                                                                                                                                                                                                                                                                                                                                                                                                                                                                                                                                                                |       | 1 YDS |          |
| TRIM   | WOVEN LABEL                             | CB NECK             | alo × (C)                                                                                                                                                                                                                                                                                                                                                                                                                                                                                                                                                                                                                                                                                                                                                                                                                                                                                                                                                                                                                                                                                                                                                                                                                                                                                                                                                                                                                                                                                                                                                                                                                                                                                                                                                                                                                                                                                                                                                                                                                                                                                                                      |       | 1     |          |
| TRIM   | WOVEN LABEL                             | RT SIDE SEAM        | Much motion, system street, system street, system street, system street, stree |       | 1     |          |
| TRIM   | HANG TAG                                | RT SHOULDER<br>SEAM | C C C C C C C C C C C C C C C C C C C                                                                                                                                                                                                                                                                                                                                                                                                                                                                                                                                                                                                                                                                                                                                                                                                                                                                                                                                                                                                                                                                                                                                                                                                                                                                                                                                                                                                                                                                                                                                                                                                                                                                                                                                                                                                                                                                                                                                                                                                                                                                                          |       | 1     |          |