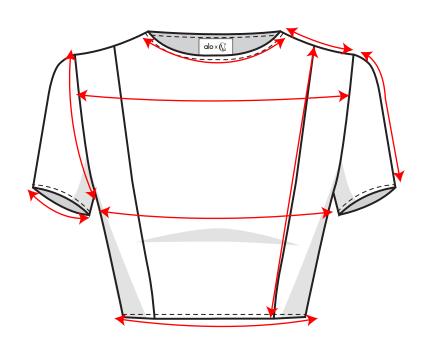

## Spec Chart

| РОМ                    | Size M |
|------------------------|--------|
| NECK CIRCUMFERENCE     | 16"    |
| ACROSS CHEST FRONT     | 19"    |
| ACROSS CHEST BACK      | 19"    |
| ACROSS SHOULDERS FRONT | 20"    |
| ACROSS SHOULDERS BACK  | 20"    |
| SIDE SEAM              | 7"     |
| WAIST CIRCUMFERENCE    | 30"    |
| FRONT PRINCESS SEAM    | 12"    |
| BACK PRINCESS SEAM     | 11"    |

| POM            | Size M |
|----------------|--------|
| SHOULDER SEAM  | 5″     |
| SLEEVE LENGTH  | 5"     |
| ARMHOLE        | 14"    |
| SLEEVE OPENING | 12″    |
| SEAM ALLOWANCE | .25"   |
|                |        |
|                |        |
|                |        |
|                |        |

Brand: Alo

Season: Pre Fall 2024 In Store Date: 8/1/24 Cancel Date: 8/31/24 Designer: Cora Varland

Technical Designer: Cora Varland

Style #106

Spec Chart