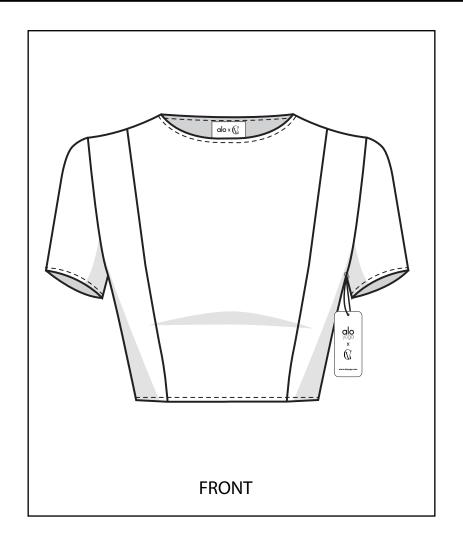

Technical Designer: Cora Varland

Flat Sketches

Brand: Alo

Season: Pre Fall 2024 In Store Date: 8/1/24 Cancel Date: 8/31/24 Designer: Cora Varland

Technical Designer: Cora Varland

Style #106

BOM

| TYPE   | DESCRIPTION                             | PLACEMENT           | IMAGE                                                                                                                                                                                                                                                                                                                                                                                                                                                                                                                                                                                                                                                                                                                                                                                                                                                                                                                                                                                                                                                                                                                                                                                                                                                                                                                                                                                                                                                                                                                                                                                                                                                                                                                                                                                                                                                                                                                                                                                                                                                                                                                          | СОМВО | QTY.  | COMMENTS |
|--------|-----------------------------------------|---------------------|--------------------------------------------------------------------------------------------------------------------------------------------------------------------------------------------------------------------------------------------------------------------------------------------------------------------------------------------------------------------------------------------------------------------------------------------------------------------------------------------------------------------------------------------------------------------------------------------------------------------------------------------------------------------------------------------------------------------------------------------------------------------------------------------------------------------------------------------------------------------------------------------------------------------------------------------------------------------------------------------------------------------------------------------------------------------------------------------------------------------------------------------------------------------------------------------------------------------------------------------------------------------------------------------------------------------------------------------------------------------------------------------------------------------------------------------------------------------------------------------------------------------------------------------------------------------------------------------------------------------------------------------------------------------------------------------------------------------------------------------------------------------------------------------------------------------------------------------------------------------------------------------------------------------------------------------------------------------------------------------------------------------------------------------------------------------------------------------------------------------------------|-------|-------|----------|
| FABRIC | PERFORMANCE<br>COTTON 94%<br>SPANDEX %6 | BODY FABRIC         |                                                                                                                                                                                                                                                                                                                                                                                                                                                                                                                                                                                                                                                                                                                                                                                                                                                                                                                                                                                                                                                                                                                                                                                                                                                                                                                                                                                                                                                                                                                                                                                                                                                                                                                                                                                                                                                                                                                                                                                                                                                                                                                                |       | 1 YDS |          |
| FABRIC | STRETCH THREAD<br>(TEXTURED NYLON)      | THREAD              |                                                                                                                                                                                                                                                                                                                                                                                                                                                                                                                                                                                                                                                                                                                                                                                                                                                                                                                                                                                                                                                                                                                                                                                                                                                                                                                                                                                                                                                                                                                                                                                                                                                                                                                                                                                                                                                                                                                                                                                                                                                                                                                                |       | 1 YDS |          |
| TRIM   | WOVEN LABEL                             | CB NECK             | alo × (C)                                                                                                                                                                                                                                                                                                                                                                                                                                                                                                                                                                                                                                                                                                                                                                                                                                                                                                                                                                                                                                                                                                                                                                                                                                                                                                                                                                                                                                                                                                                                                                                                                                                                                                                                                                                                                                                                                                                                                                                                                                                                                                                      |       | 1     |          |
| TRIM   | WOVEN LABEL                             | RT SIDE SEAM        | Much motion, system street, system street, system street, system street, stree |       | 1     |          |
| TRIM   | HANG TAG                                | RT SHOULDER<br>SEAM | C C C C C C C C C C C C C C C C C C C                                                                                                                                                                                                                                                                                                                                                                                                                                                                                                                                                                                                                                                                                                                                                                                                                                                                                                                                                                                                                                                                                                                                                                                                                                                                                                                                                                                                                                                                                                                                                                                                                                                                                                                                                                                                                                                                                                                                                                                                                                                                                          |       | 1     |          |