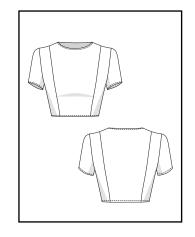

Technical Designer: Cora Varland

Flat Sketches

Brand: Alo

Season: Pre Fall 2024 In Store Date: 8/1/24 Cancel Date: 8/31/24 Designer: Cora Varland

Technical Designer: Cora Varland

Style #106

BOM

| TYPE   | DESCRIPTION                             | PLACEMENT           | IMAGE                                                                                                                                                                                                                                                                                                                                                                                                                                                                                                                                                                                                                                                                                                                                                                                                                                                                                                                                                                                                                                                                                                                                                                                                                                                                                                                                                                                                                                                                                                                                                                                                                                                                                                                                                                                                                                                                                                                                                                                                                                                                                                                          | СОМВО | QTY.  | COMMENTS |
|--------|-----------------------------------------|---------------------|--------------------------------------------------------------------------------------------------------------------------------------------------------------------------------------------------------------------------------------------------------------------------------------------------------------------------------------------------------------------------------------------------------------------------------------------------------------------------------------------------------------------------------------------------------------------------------------------------------------------------------------------------------------------------------------------------------------------------------------------------------------------------------------------------------------------------------------------------------------------------------------------------------------------------------------------------------------------------------------------------------------------------------------------------------------------------------------------------------------------------------------------------------------------------------------------------------------------------------------------------------------------------------------------------------------------------------------------------------------------------------------------------------------------------------------------------------------------------------------------------------------------------------------------------------------------------------------------------------------------------------------------------------------------------------------------------------------------------------------------------------------------------------------------------------------------------------------------------------------------------------------------------------------------------------------------------------------------------------------------------------------------------------------------------------------------------------------------------------------------------------|-------|-------|----------|
| FABRIC | PERFORMANCE<br>COTTON 94%<br>SPANDEX %6 | BODY FABRIC         |                                                                                                                                                                                                                                                                                                                                                                                                                                                                                                                                                                                                                                                                                                                                                                                                                                                                                                                                                                                                                                                                                                                                                                                                                                                                                                                                                                                                                                                                                                                                                                                                                                                                                                                                                                                                                                                                                                                                                                                                                                                                                                                                |       | 1 YDS |          |
| FABRIC | STRETCH THREAD<br>(TEXTURED NYLON)      | THREAD              |                                                                                                                                                                                                                                                                                                                                                                                                                                                                                                                                                                                                                                                                                                                                                                                                                                                                                                                                                                                                                                                                                                                                                                                                                                                                                                                                                                                                                                                                                                                                                                                                                                                                                                                                                                                                                                                                                                                                                                                                                                                                                                                                |       | 1 YDS |          |
| TRIM   | WOVEN LABEL                             | CB NECK             | alo × (C)                                                                                                                                                                                                                                                                                                                                                                                                                                                                                                                                                                                                                                                                                                                                                                                                                                                                                                                                                                                                                                                                                                                                                                                                                                                                                                                                                                                                                                                                                                                                                                                                                                                                                                                                                                                                                                                                                                                                                                                                                                                                                                                      |       | 1     |          |
| TRIM   | WOVEN LABEL                             | RT SIDE SEAM        | Much motion, system street, system street, system street, system street, stree |       | 1     |          |
| TRIM   | HANG TAG                                | RT SHOULDER<br>SEAM | C C C C C C C C C C C C C C C C C C C                                                                                                                                                                                                                                                                                                                                                                                                                                                                                                                                                                                                                                                                                                                                                                                                                                                                                                                                                                                                                                                                                                                                                                                                                                                                                                                                                                                                                                                                                                                                                                                                                                                                                                                                                                                                                                                                                                                                                                                                                                                                                          |       | 1     |          |