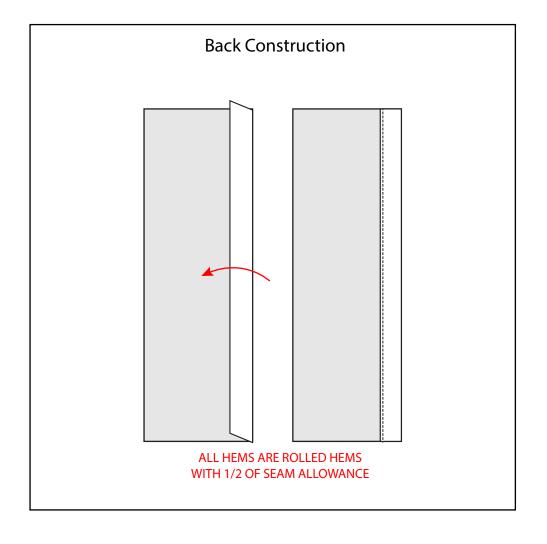

## Style #106

**Construction Comments** 

| TYPE      | DESCRIPTION       | PLACEMENT                 | IMAGE                                                                                | СОМВО | QTY. | COMMENTS |
|-----------|-------------------|---------------------------|--------------------------------------------------------------------------------------|-------|------|----------|
| TRIM      | BLACK<br>PEAR PIN | ATTACH TO<br>BLACK STRING | 8                                                                                    |       | 1    |          |
| TRIM      | BLACK STRING      | ATTACH CARD<br>AND PIN    |                                                                                      |       | 1    |          |
| PACKAGING | POLYBAG           | PLACE AROUND<br>GARMENT   | This beg is made in materials and on the materials and one to component.  AMOR ▼ SUI |       | 1    |          |
|           |                   |                           |                                                                                      |       |      |          |
|           |                   |                           |                                                                                      |       |      |          |

## **Construction Comments**

× 0 0

**Department: Womens** 

Brand: Alo

Season: Pre Fall 2024 In Store Date: 8/1/24 Cancel Date: 8/31/24 Designer: Cora Varland

Technical Designer: Cora Varland

Style #106

**Construction Comments** 