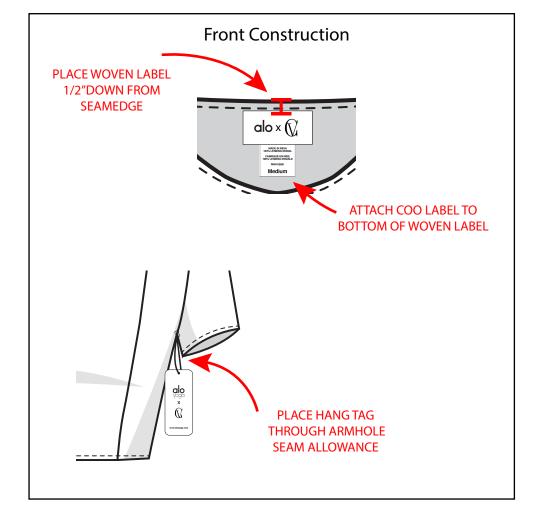

## **Construction Comments**

× 0 0

**Department: Womens** 

Brand: Alo

Season: Pre Fall 2024 In Store Date: 8/1/24 Cancel Date: 8/31/24 Designer: Cora Varland

Technical Designer: Cora Varland

Style #106

**Construction Comments** 