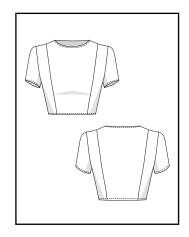

Technical Designer: Cora Varland

Flat Sketches

Brand: Alo

Season: Pre Fall 2024 In Store Date: 8/1/24 Cancel Date: 8/31/24 Designer: Cora Varland

Technical Designer: Cora Varland

Style #106

BOM

| TYPE   | DESCRIPTION                             | PLACEMENT           | IMAGE                                                                                                                                                                                                                                                                                                                                                                                                                                                                                                                                                                                                                                                                                                                                                                                                                                                                                                                                                                                                                                                                                                                                                                                                                                                                                                                                                                                                                                                                                                                                                                                                                                                                                                                                                                                                                                                                                                                                                                                                                                                                                                                          | СОМВО | QTY.  | COMMENTS |
|--------|-----------------------------------------|---------------------|--------------------------------------------------------------------------------------------------------------------------------------------------------------------------------------------------------------------------------------------------------------------------------------------------------------------------------------------------------------------------------------------------------------------------------------------------------------------------------------------------------------------------------------------------------------------------------------------------------------------------------------------------------------------------------------------------------------------------------------------------------------------------------------------------------------------------------------------------------------------------------------------------------------------------------------------------------------------------------------------------------------------------------------------------------------------------------------------------------------------------------------------------------------------------------------------------------------------------------------------------------------------------------------------------------------------------------------------------------------------------------------------------------------------------------------------------------------------------------------------------------------------------------------------------------------------------------------------------------------------------------------------------------------------------------------------------------------------------------------------------------------------------------------------------------------------------------------------------------------------------------------------------------------------------------------------------------------------------------------------------------------------------------------------------------------------------------------------------------------------------------|-------|-------|----------|
| FABRIC | PERFORMANCE<br>COTTON 94%<br>SPANDEX %6 | BODY FABRIC         |                                                                                                                                                                                                                                                                                                                                                                                                                                                                                                                                                                                                                                                                                                                                                                                                                                                                                                                                                                                                                                                                                                                                                                                                                                                                                                                                                                                                                                                                                                                                                                                                                                                                                                                                                                                                                                                                                                                                                                                                                                                                                                                                |       | 1 YDS |          |
| FABRIC | STRETCH THREAD<br>(TEXTURED NYLON)      | THREAD              |                                                                                                                                                                                                                                                                                                                                                                                                                                                                                                                                                                                                                                                                                                                                                                                                                                                                                                                                                                                                                                                                                                                                                                                                                                                                                                                                                                                                                                                                                                                                                                                                                                                                                                                                                                                                                                                                                                                                                                                                                                                                                                                                |       | 1 YDS |          |
| TRIM   | WOVEN LABEL                             | CB NECK             | alo × (C)                                                                                                                                                                                                                                                                                                                                                                                                                                                                                                                                                                                                                                                                                                                                                                                                                                                                                                                                                                                                                                                                                                                                                                                                                                                                                                                                                                                                                                                                                                                                                                                                                                                                                                                                                                                                                                                                                                                                                                                                                                                                                                                      |       | 1     |          |
| TRIM   | WOVEN LABEL                             | RT SIDE SEAM        | Much motion, system street, system street, system street, system street, stree |       | 1     |          |
| TRIM   | HANG TAG                                | RT SHOULDER<br>SEAM | C C C C C C C C C C C C C C C C C C C                                                                                                                                                                                                                                                                                                                                                                                                                                                                                                                                                                                                                                                                                                                                                                                                                                                                                                                                                                                                                                                                                                                                                                                                                                                                                                                                                                                                                                                                                                                                                                                                                                                                                                                                                                                                                                                                                                                                                                                                                                                                                          |       | 1     |          |