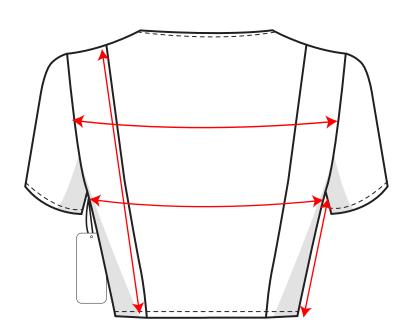

## Spec Chart

| РОМ                    | Size M |
|------------------------|--------|
| NECK CIRCUMFERENCE     | 16"    |
| ACROSS CHEST FRONT     | 19"    |
| ACROSS CHEST BACK      | 19"    |
| ACROSS SHOULDERS FRONT | 20"    |
| ACROSS SHOULDERS BACK  | 20"    |
| SIDE SEAM              | 7"     |
| WAIST CIRCUMFERENCE    | 30"    |
| FRONT PRINCESS SEAM    | 12"    |
| BACK PRINCESS SEAM     | 11"    |

| POM            | Size M |
|----------------|--------|
| SHOULDER SEAM  | 5″     |
| SLEEVE LENGTH  | 5"     |
| ARMHOLE        | 14"    |
| SLEEVE OPENING | 12″    |
| SEAM ALLOWANCE | .25"   |
|                |        |
|                |        |
|                |        |
|                |        |

Brand: Alo

Season: Pre Fall 2024 In Store Date: 8/1/24 Cancel Date: 8/31/24 Designer: Cora Varland

Technical Designer: Cora Varland

Style #106

Spec Chart