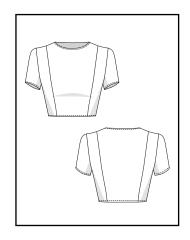

Technical Designer: Cora Varland

Flat Sketches

Brand: Alo

Season: Pre Fall 2024 In Store Date: 8/1/24 Cancel Date: 8/31/24 Designer: Cora Varland

Technical Designer: Cora Varland

Style #106

BOM

| TYPE   | DESCRIPTION                             | PLACEMENT           | IMAGE                                                                                                                                                                                                                                                                                                                                                                                                                                                                                                                                                                                                                                                                                                                                                                                                                                                                                                                                                                                                                                                                                                                                                                                                                                                                                                                                                                                                                                                                                                                                                                                                                                                                                                                                                                                                                                                                                                                                                                                                                                                                                                                          | СОМВО | QTY.  | COMMENTS |
|--------|-----------------------------------------|---------------------|--------------------------------------------------------------------------------------------------------------------------------------------------------------------------------------------------------------------------------------------------------------------------------------------------------------------------------------------------------------------------------------------------------------------------------------------------------------------------------------------------------------------------------------------------------------------------------------------------------------------------------------------------------------------------------------------------------------------------------------------------------------------------------------------------------------------------------------------------------------------------------------------------------------------------------------------------------------------------------------------------------------------------------------------------------------------------------------------------------------------------------------------------------------------------------------------------------------------------------------------------------------------------------------------------------------------------------------------------------------------------------------------------------------------------------------------------------------------------------------------------------------------------------------------------------------------------------------------------------------------------------------------------------------------------------------------------------------------------------------------------------------------------------------------------------------------------------------------------------------------------------------------------------------------------------------------------------------------------------------------------------------------------------------------------------------------------------------------------------------------------------|-------|-------|----------|
| FABRIC | PERFORMANCE<br>COTTON 94%<br>SPANDEX %6 | BODY FABRIC         |                                                                                                                                                                                                                                                                                                                                                                                                                                                                                                                                                                                                                                                                                                                                                                                                                                                                                                                                                                                                                                                                                                                                                                                                                                                                                                                                                                                                                                                                                                                                                                                                                                                                                                                                                                                                                                                                                                                                                                                                                                                                                                                                |       | 1 YDS |          |
| FABRIC | STRETCH THREAD<br>(TEXTURED NYLON)      | THREAD              |                                                                                                                                                                                                                                                                                                                                                                                                                                                                                                                                                                                                                                                                                                                                                                                                                                                                                                                                                                                                                                                                                                                                                                                                                                                                                                                                                                                                                                                                                                                                                                                                                                                                                                                                                                                                                                                                                                                                                                                                                                                                                                                                |       | 1 YDS |          |
| TRIM   | WOVEN LABEL                             | CB NECK             | alo × (C)                                                                                                                                                                                                                                                                                                                                                                                                                                                                                                                                                                                                                                                                                                                                                                                                                                                                                                                                                                                                                                                                                                                                                                                                                                                                                                                                                                                                                                                                                                                                                                                                                                                                                                                                                                                                                                                                                                                                                                                                                                                                                                                      |       | 1     |          |
| TRIM   | WOVEN LABEL                             | RT SIDE SEAM        | Much motion, system street, system street, system street, system street, stree |       | 1     |          |
| TRIM   | HANG TAG                                | RT SHOULDER<br>SEAM | C C C C C C C C C C C C C C C C C C C                                                                                                                                                                                                                                                                                                                                                                                                                                                                                                                                                                                                                                                                                                                                                                                                                                                                                                                                                                                                                                                                                                                                                                                                                                                                                                                                                                                                                                                                                                                                                                                                                                                                                                                                                                                                                                                                                                                                                                                                                                                                                          |       | 1     |          |