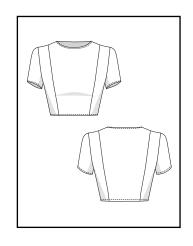

Technical Designer: Cora Varland

Flat Sketches

Brand: Alo

Season: Pre Fall 2024 In Store Date: 8/1/24 Cancel Date: 8/31/24 Designer: Cora Varland

Technical Designer: Cora Varland

Style #106

BOM

| TYPE   | DESCRIPTION                             | PLACEMENT           | IMAGE                                                                                                                                                                                                                                                                                                                                                                                                                                                                                                                                                                                                                                                                                                                                                                                                                                                                                                                                                                                                                                                                                                                                                                                                                                                                                                                                                                                                                                                                                                                                                                                                                                                                                                                                                                                                                                                                                                                                                                                                                                                                                                                          | СОМВО | QTY.  | COMMENTS |
|--------|-----------------------------------------|---------------------|--------------------------------------------------------------------------------------------------------------------------------------------------------------------------------------------------------------------------------------------------------------------------------------------------------------------------------------------------------------------------------------------------------------------------------------------------------------------------------------------------------------------------------------------------------------------------------------------------------------------------------------------------------------------------------------------------------------------------------------------------------------------------------------------------------------------------------------------------------------------------------------------------------------------------------------------------------------------------------------------------------------------------------------------------------------------------------------------------------------------------------------------------------------------------------------------------------------------------------------------------------------------------------------------------------------------------------------------------------------------------------------------------------------------------------------------------------------------------------------------------------------------------------------------------------------------------------------------------------------------------------------------------------------------------------------------------------------------------------------------------------------------------------------------------------------------------------------------------------------------------------------------------------------------------------------------------------------------------------------------------------------------------------------------------------------------------------------------------------------------------------|-------|-------|----------|
| FABRIC | PERFORMANCE<br>COTTON 94%<br>SPANDEX %6 | BODY FABRIC         |                                                                                                                                                                                                                                                                                                                                                                                                                                                                                                                                                                                                                                                                                                                                                                                                                                                                                                                                                                                                                                                                                                                                                                                                                                                                                                                                                                                                                                                                                                                                                                                                                                                                                                                                                                                                                                                                                                                                                                                                                                                                                                                                |       | 1 YDS |          |
| FABRIC | STRETCH THREAD<br>(TEXTURED NYLON)      | THREAD              |                                                                                                                                                                                                                                                                                                                                                                                                                                                                                                                                                                                                                                                                                                                                                                                                                                                                                                                                                                                                                                                                                                                                                                                                                                                                                                                                                                                                                                                                                                                                                                                                                                                                                                                                                                                                                                                                                                                                                                                                                                                                                                                                |       | 1 YDS |          |
| TRIM   | WOVEN LABEL                             | CB NECK             | alo × (C)                                                                                                                                                                                                                                                                                                                                                                                                                                                                                                                                                                                                                                                                                                                                                                                                                                                                                                                                                                                                                                                                                                                                                                                                                                                                                                                                                                                                                                                                                                                                                                                                                                                                                                                                                                                                                                                                                                                                                                                                                                                                                                                      |       | 1     |          |
| TRIM   | WOVEN LABEL                             | RT SIDE SEAM        | Much motion, system street, system street, system street, system street, stree |       | 1     |          |
| TRIM   | HANG TAG                                | RT SHOULDER<br>SEAM | C C C C C C C C C C C C C C C C C C C                                                                                                                                                                                                                                                                                                                                                                                                                                                                                                                                                                                                                                                                                                                                                                                                                                                                                                                                                                                                                                                                                                                                                                                                                                                                                                                                                                                                                                                                                                                                                                                                                                                                                                                                                                                                                                                                                                                                                                                                                                                                                          |       | 1     |          |

<u>o</u>

**Department: Womens** 

Brand: Alo

Season: Pre Fall 2024 In Store Date: 8/1/24 Cancel Date: 8/31/24 Designer: Cora Varland

Technical Designer: Cora Varland

**General Information** 

Description: Structured Crop Top