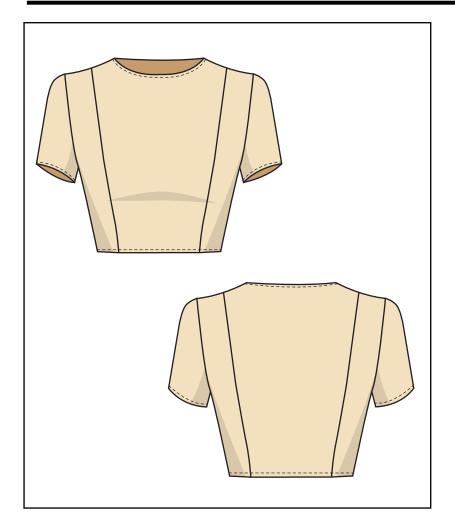

Technical Designer: Cora Varland

Flat Sketches

Brand: Alo

Season: Pre Fall 2024 In Store Date: 8/1/24 Cancel Date: 8/31/24 Designer: Cora Varland

Technical Designer: Cora Varland

Style #106

BOM

| TYPE   | DESCRIPTION                             | PLACEMENT           | IMAGE                                                                                                                                                                                                                                                                                                                                                                                                                                                                                                                                                                                                                                                                                                                                                                                                                                                                                                                                                                                                                                                                                                                                                                                                                                                                                                                                                                                                                                                                                                                                                                                                                                                                                                                                                                                                                                                                                                                                                                                                                                                                                                                          | СОМВО | QTY.  | COMMENTS |
|--------|-----------------------------------------|---------------------|--------------------------------------------------------------------------------------------------------------------------------------------------------------------------------------------------------------------------------------------------------------------------------------------------------------------------------------------------------------------------------------------------------------------------------------------------------------------------------------------------------------------------------------------------------------------------------------------------------------------------------------------------------------------------------------------------------------------------------------------------------------------------------------------------------------------------------------------------------------------------------------------------------------------------------------------------------------------------------------------------------------------------------------------------------------------------------------------------------------------------------------------------------------------------------------------------------------------------------------------------------------------------------------------------------------------------------------------------------------------------------------------------------------------------------------------------------------------------------------------------------------------------------------------------------------------------------------------------------------------------------------------------------------------------------------------------------------------------------------------------------------------------------------------------------------------------------------------------------------------------------------------------------------------------------------------------------------------------------------------------------------------------------------------------------------------------------------------------------------------------------|-------|-------|----------|
| FABRIC | PERFORMANCE<br>COTTON 94%<br>SPANDEX %6 | BODY FABRIC         |                                                                                                                                                                                                                                                                                                                                                                                                                                                                                                                                                                                                                                                                                                                                                                                                                                                                                                                                                                                                                                                                                                                                                                                                                                                                                                                                                                                                                                                                                                                                                                                                                                                                                                                                                                                                                                                                                                                                                                                                                                                                                                                                |       | 1 YDS |          |
| FABRIC | STRETCH THREAD<br>(TEXTURED NYLON)      | THREAD              |                                                                                                                                                                                                                                                                                                                                                                                                                                                                                                                                                                                                                                                                                                                                                                                                                                                                                                                                                                                                                                                                                                                                                                                                                                                                                                                                                                                                                                                                                                                                                                                                                                                                                                                                                                                                                                                                                                                                                                                                                                                                                                                                |       | 1 YDS |          |
| TRIM   | WOVEN LABEL                             | CB NECK             | alo × (C)                                                                                                                                                                                                                                                                                                                                                                                                                                                                                                                                                                                                                                                                                                                                                                                                                                                                                                                                                                                                                                                                                                                                                                                                                                                                                                                                                                                                                                                                                                                                                                                                                                                                                                                                                                                                                                                                                                                                                                                                                                                                                                                      |       | 1     |          |
| TRIM   | WOVEN LABEL                             | RT SIDE SEAM        | Much motion, system street, system street, system street, system street, stree |       | 1     |          |
| TRIM   | HANG TAG                                | RT SHOULDER<br>SEAM | C C C C C C C C C C C C C C C C C C C                                                                                                                                                                                                                                                                                                                                                                                                                                                                                                                                                                                                                                                                                                                                                                                                                                                                                                                                                                                                                                                                                                                                                                                                                                                                                                                                                                                                                                                                                                                                                                                                                                                                                                                                                                                                                                                                                                                                                                                                                                                                                          |       | 1     |          |

<u>o</u>

**Department: Womens** 

Brand: Alo

Season: Pre Fall 2024 In Store Date: 8/1/24 Cancel Date: 8/31/24 Designer: Cora Varland

Technical Designer: Cora Varland

**General Information** 

Description: Structured Crop Top