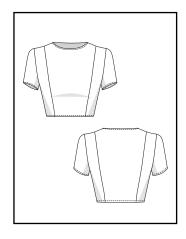

Technical Designer: Cora Varland

Flat Sketches

Brand: Alo

Season: Pre Fall 2024 In Store Date: 8/1/24 Cancel Date: 8/31/24 Designer: Cora Varland

Technical Designer: Cora Varland

Style #106

BOM

| TYPE   | DESCRIPTION                             | PLACEMENT           | IMAGE                                                                                                                                                                                                                                                                                                                                                                                                                                                                                                                                                                                                                                                                                                                                                                                                                                                                                                                                                                                                                                                                                                                                                                                                                                                                                                                                                                                                                                                                                                                                                                                                                                                                                                                                                                                                                                                                                                                                                                                                                                                                                                                          | СОМВО | QTY.  | COMMENTS |
|--------|-----------------------------------------|---------------------|--------------------------------------------------------------------------------------------------------------------------------------------------------------------------------------------------------------------------------------------------------------------------------------------------------------------------------------------------------------------------------------------------------------------------------------------------------------------------------------------------------------------------------------------------------------------------------------------------------------------------------------------------------------------------------------------------------------------------------------------------------------------------------------------------------------------------------------------------------------------------------------------------------------------------------------------------------------------------------------------------------------------------------------------------------------------------------------------------------------------------------------------------------------------------------------------------------------------------------------------------------------------------------------------------------------------------------------------------------------------------------------------------------------------------------------------------------------------------------------------------------------------------------------------------------------------------------------------------------------------------------------------------------------------------------------------------------------------------------------------------------------------------------------------------------------------------------------------------------------------------------------------------------------------------------------------------------------------------------------------------------------------------------------------------------------------------------------------------------------------------------|-------|-------|----------|
| FABRIC | PERFORMANCE<br>COTTON 94%<br>SPANDEX %6 | BODY FABRIC         |                                                                                                                                                                                                                                                                                                                                                                                                                                                                                                                                                                                                                                                                                                                                                                                                                                                                                                                                                                                                                                                                                                                                                                                                                                                                                                                                                                                                                                                                                                                                                                                                                                                                                                                                                                                                                                                                                                                                                                                                                                                                                                                                |       | 1 YDS |          |
| FABRIC | STRETCH THREAD<br>(TEXTURED NYLON)      | THREAD              |                                                                                                                                                                                                                                                                                                                                                                                                                                                                                                                                                                                                                                                                                                                                                                                                                                                                                                                                                                                                                                                                                                                                                                                                                                                                                                                                                                                                                                                                                                                                                                                                                                                                                                                                                                                                                                                                                                                                                                                                                                                                                                                                |       | 1 YDS |          |
| TRIM   | WOVEN LABEL                             | CB NECK             | alo × (C)                                                                                                                                                                                                                                                                                                                                                                                                                                                                                                                                                                                                                                                                                                                                                                                                                                                                                                                                                                                                                                                                                                                                                                                                                                                                                                                                                                                                                                                                                                                                                                                                                                                                                                                                                                                                                                                                                                                                                                                                                                                                                                                      |       | 1     |          |
| TRIM   | WOVEN LABEL                             | RT SIDE SEAM        | Much motion, system street, system street, system street, system street, stree |       | 1     |          |
| TRIM   | HANG TAG                                | RT SHOULDER<br>SEAM | C C C C C C C C C C C C C C C C C C C                                                                                                                                                                                                                                                                                                                                                                                                                                                                                                                                                                                                                                                                                                                                                                                                                                                                                                                                                                                                                                                                                                                                                                                                                                                                                                                                                                                                                                                                                                                                                                                                                                                                                                                                                                                                                                                                                                                                                                                                                                                                                          |       | 1     |          |