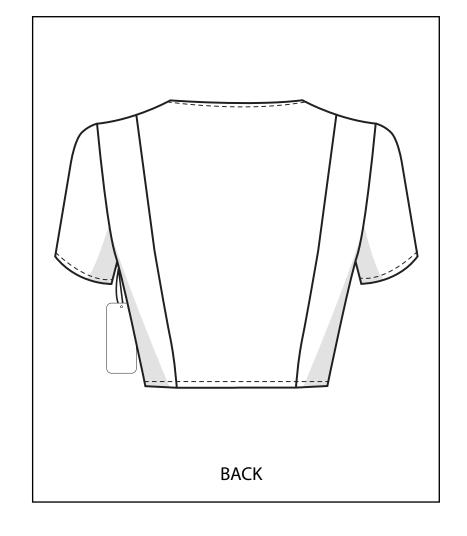

Technical Designer: Cora Varland

Flat Sketches

Brand: Alo

Season: Pre Fall 2024 In Store Date: 8/1/24 Cancel Date: 8/31/24 Designer: Cora Varland

Technical Designer: Cora Varland

Style #106

BOM

| TYPE   | DESCRIPTION                             | PLACEMENT           | IMAGE                                                                                                                                                                                                                                                                                                                                                                                                                                                                                                                                                                                                                                                                                                                                                                                                                                                                                                                                                                                                                                                                                                                                                                                                                                                                                                                                                                                                                                                                                                                                                                                                                                                                                                                                                                                                                                                                                                                                                                                                                                                                                                                          | СОМВО | QTY.  | COMMENTS |
|--------|-----------------------------------------|---------------------|--------------------------------------------------------------------------------------------------------------------------------------------------------------------------------------------------------------------------------------------------------------------------------------------------------------------------------------------------------------------------------------------------------------------------------------------------------------------------------------------------------------------------------------------------------------------------------------------------------------------------------------------------------------------------------------------------------------------------------------------------------------------------------------------------------------------------------------------------------------------------------------------------------------------------------------------------------------------------------------------------------------------------------------------------------------------------------------------------------------------------------------------------------------------------------------------------------------------------------------------------------------------------------------------------------------------------------------------------------------------------------------------------------------------------------------------------------------------------------------------------------------------------------------------------------------------------------------------------------------------------------------------------------------------------------------------------------------------------------------------------------------------------------------------------------------------------------------------------------------------------------------------------------------------------------------------------------------------------------------------------------------------------------------------------------------------------------------------------------------------------------|-------|-------|----------|
| FABRIC | PERFORMANCE<br>COTTON 94%<br>SPANDEX %6 | BODY FABRIC         |                                                                                                                                                                                                                                                                                                                                                                                                                                                                                                                                                                                                                                                                                                                                                                                                                                                                                                                                                                                                                                                                                                                                                                                                                                                                                                                                                                                                                                                                                                                                                                                                                                                                                                                                                                                                                                                                                                                                                                                                                                                                                                                                |       | 1 YDS |          |
| FABRIC | STRETCH THREAD<br>(TEXTURED NYLON)      | THREAD              |                                                                                                                                                                                                                                                                                                                                                                                                                                                                                                                                                                                                                                                                                                                                                                                                                                                                                                                                                                                                                                                                                                                                                                                                                                                                                                                                                                                                                                                                                                                                                                                                                                                                                                                                                                                                                                                                                                                                                                                                                                                                                                                                |       | 1 YDS |          |
| TRIM   | WOVEN LABEL                             | CB NECK             | alo × (C)                                                                                                                                                                                                                                                                                                                                                                                                                                                                                                                                                                                                                                                                                                                                                                                                                                                                                                                                                                                                                                                                                                                                                                                                                                                                                                                                                                                                                                                                                                                                                                                                                                                                                                                                                                                                                                                                                                                                                                                                                                                                                                                      |       | 1     |          |
| TRIM   | WOVEN LABEL                             | RT SIDE SEAM        | Much motion, system street, system street, system street, system street, stree |       | 1     |          |
| TRIM   | HANG TAG                                | RT SHOULDER<br>SEAM | C C C C C C C C C C C C C C C C C C C                                                                                                                                                                                                                                                                                                                                                                                                                                                                                                                                                                                                                                                                                                                                                                                                                                                                                                                                                                                                                                                                                                                                                                                                                                                                                                                                                                                                                                                                                                                                                                                                                                                                                                                                                                                                                                                                                                                                                                                                                                                                                          |       | 1     |          |