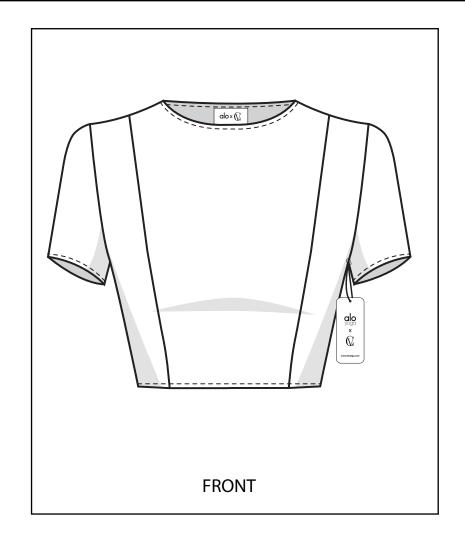

Technical Designer: Cora Varland

Flat Sketches

Brand: Alo

Season: Pre Fall 2024 In Store Date: 8/1/24 Cancel Date: 8/31/24 Designer: Cora Varland

Technical Designer: Cora Varland

Style #106

BOM

| TYPE   | DESCRIPTION                             | PLACEMENT           | IMAGE                                                                                                                                                                                                                                                                                                                                                                                                                                                                                                                                                                                                                                                                                                                                                                                                                                                                                                                                                                                                                                                                                                                                                                                                                                                                                                                                                                                                                                                                                                                                                                                                                                                                                                                                                                                                                                                                                                                                                                                                                                                                                                                          | СОМВО | QTY.  | COMMENTS |
|--------|-----------------------------------------|---------------------|--------------------------------------------------------------------------------------------------------------------------------------------------------------------------------------------------------------------------------------------------------------------------------------------------------------------------------------------------------------------------------------------------------------------------------------------------------------------------------------------------------------------------------------------------------------------------------------------------------------------------------------------------------------------------------------------------------------------------------------------------------------------------------------------------------------------------------------------------------------------------------------------------------------------------------------------------------------------------------------------------------------------------------------------------------------------------------------------------------------------------------------------------------------------------------------------------------------------------------------------------------------------------------------------------------------------------------------------------------------------------------------------------------------------------------------------------------------------------------------------------------------------------------------------------------------------------------------------------------------------------------------------------------------------------------------------------------------------------------------------------------------------------------------------------------------------------------------------------------------------------------------------------------------------------------------------------------------------------------------------------------------------------------------------------------------------------------------------------------------------------------|-------|-------|----------|
| FABRIC | PERFORMANCE<br>COTTON 94%<br>SPANDEX %6 | BODY FABRIC         |                                                                                                                                                                                                                                                                                                                                                                                                                                                                                                                                                                                                                                                                                                                                                                                                                                                                                                                                                                                                                                                                                                                                                                                                                                                                                                                                                                                                                                                                                                                                                                                                                                                                                                                                                                                                                                                                                                                                                                                                                                                                                                                                |       | 1 YDS |          |
| FABRIC | STRETCH THREAD<br>(TEXTURED NYLON)      | THREAD              |                                                                                                                                                                                                                                                                                                                                                                                                                                                                                                                                                                                                                                                                                                                                                                                                                                                                                                                                                                                                                                                                                                                                                                                                                                                                                                                                                                                                                                                                                                                                                                                                                                                                                                                                                                                                                                                                                                                                                                                                                                                                                                                                |       | 1 YDS |          |
| TRIM   | WOVEN LABEL                             | CB NECK             | alo × (C)                                                                                                                                                                                                                                                                                                                                                                                                                                                                                                                                                                                                                                                                                                                                                                                                                                                                                                                                                                                                                                                                                                                                                                                                                                                                                                                                                                                                                                                                                                                                                                                                                                                                                                                                                                                                                                                                                                                                                                                                                                                                                                                      |       | 1     |          |
| TRIM   | WOVEN LABEL                             | RT SIDE SEAM        | Much motion, system street, system street, system street, system street, stree |       | 1     |          |
| TRIM   | HANG TAG                                | RT SHOULDER<br>SEAM | C C C C C C C C C C C C C C C C C C C                                                                                                                                                                                                                                                                                                                                                                                                                                                                                                                                                                                                                                                                                                                                                                                                                                                                                                                                                                                                                                                                                                                                                                                                                                                                                                                                                                                                                                                                                                                                                                                                                                                                                                                                                                                                                                                                                                                                                                                                                                                                                          |       | 1     |          |