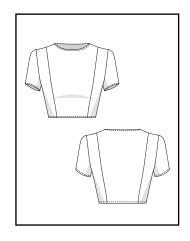

<u>o</u>

**Department: Womens** 

Brand: Alo

Season: Pre Fall 2024 In Store Date: 8/1/24 Cancel Date: 8/31/24 Designer: Cora Varland

Technical Designer: Cora Varland

**General Information** 

Description: Structured Crop Top

Technical Designer: Cora Varland

Flat Sketches

Brand: Alo

Season: Pre Fall 2024 In Store Date: 8/1/24 Cancel Date: 8/31/24 Designer: Cora Varland

Technical Designer: Cora Varland

Style #106

BOM

| TYPE   | DESCRIPTION                             | PLACEMENT           | IMAGE                                                                                                                                                                                                                                                                                                                                                                                                                                                                                                                                                                                                                                                                                                                                                                                                                                                                                                                                                                                                                                                                                                                                                                                                                                                                                                                                                                                                                                                                                                                                                                                                                                                                                                                                                                                                                                                                                                                                                                                                                                                                                                                          | СОМВО | QTY.  | COMMENTS |
|--------|-----------------------------------------|---------------------|--------------------------------------------------------------------------------------------------------------------------------------------------------------------------------------------------------------------------------------------------------------------------------------------------------------------------------------------------------------------------------------------------------------------------------------------------------------------------------------------------------------------------------------------------------------------------------------------------------------------------------------------------------------------------------------------------------------------------------------------------------------------------------------------------------------------------------------------------------------------------------------------------------------------------------------------------------------------------------------------------------------------------------------------------------------------------------------------------------------------------------------------------------------------------------------------------------------------------------------------------------------------------------------------------------------------------------------------------------------------------------------------------------------------------------------------------------------------------------------------------------------------------------------------------------------------------------------------------------------------------------------------------------------------------------------------------------------------------------------------------------------------------------------------------------------------------------------------------------------------------------------------------------------------------------------------------------------------------------------------------------------------------------------------------------------------------------------------------------------------------------|-------|-------|----------|
| FABRIC | PERFORMANCE<br>COTTON 94%<br>SPANDEX %6 | BODY FABRIC         |                                                                                                                                                                                                                                                                                                                                                                                                                                                                                                                                                                                                                                                                                                                                                                                                                                                                                                                                                                                                                                                                                                                                                                                                                                                                                                                                                                                                                                                                                                                                                                                                                                                                                                                                                                                                                                                                                                                                                                                                                                                                                                                                |       | 1 YDS |          |
| FABRIC | STRETCH THREAD<br>(TEXTURED NYLON)      | THREAD              |                                                                                                                                                                                                                                                                                                                                                                                                                                                                                                                                                                                                                                                                                                                                                                                                                                                                                                                                                                                                                                                                                                                                                                                                                                                                                                                                                                                                                                                                                                                                                                                                                                                                                                                                                                                                                                                                                                                                                                                                                                                                                                                                |       | 1 YDS |          |
| TRIM   | WOVEN LABEL                             | CB NECK             | alo × (C)                                                                                                                                                                                                                                                                                                                                                                                                                                                                                                                                                                                                                                                                                                                                                                                                                                                                                                                                                                                                                                                                                                                                                                                                                                                                                                                                                                                                                                                                                                                                                                                                                                                                                                                                                                                                                                                                                                                                                                                                                                                                                                                      |       | 1     |          |
| TRIM   | WOVEN LABEL                             | RT SIDE SEAM        | Much motion, system street, system street, system street, system street, stree |       | 1     |          |
| TRIM   | HANG TAG                                | RT SHOULDER<br>SEAM | C C C C C C C C C C C C C C C C C C C                                                                                                                                                                                                                                                                                                                                                                                                                                                                                                                                                                                                                                                                                                                                                                                                                                                                                                                                                                                                                                                                                                                                                                                                                                                                                                                                                                                                                                                                                                                                                                                                                                                                                                                                                                                                                                                                                                                                                                                                                                                                                          |       | 1     |          |