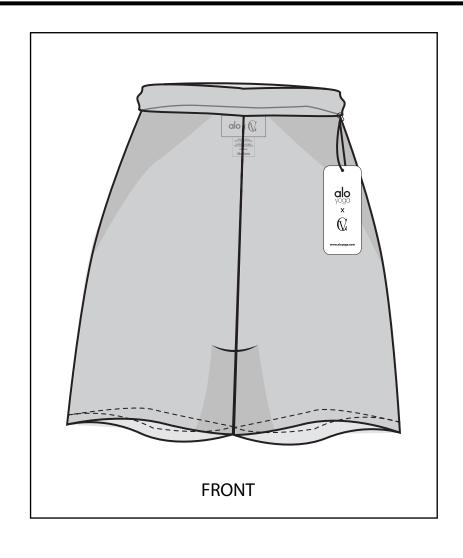

## Style #102

**Construction Comments** 

| TYPE      | DESCRIPTION       | PLACEMENT                 | IMAGE                                                                                                                                                                                                                                                                                                                                                                                                                                                                                                                                                                                                                                                                                                                                                                                                                                                                                                                                                                                                                                                                                                                                                                                                                                                                                                                                                                                                                                                                                                                                                                                                                                                                                                                                                                                                                                                                                                                                                                                                                                                                                                                         | СОМВО | QTY.   | COMMENTS |
|-----------|-------------------|---------------------------|-------------------------------------------------------------------------------------------------------------------------------------------------------------------------------------------------------------------------------------------------------------------------------------------------------------------------------------------------------------------------------------------------------------------------------------------------------------------------------------------------------------------------------------------------------------------------------------------------------------------------------------------------------------------------------------------------------------------------------------------------------------------------------------------------------------------------------------------------------------------------------------------------------------------------------------------------------------------------------------------------------------------------------------------------------------------------------------------------------------------------------------------------------------------------------------------------------------------------------------------------------------------------------------------------------------------------------------------------------------------------------------------------------------------------------------------------------------------------------------------------------------------------------------------------------------------------------------------------------------------------------------------------------------------------------------------------------------------------------------------------------------------------------------------------------------------------------------------------------------------------------------------------------------------------------------------------------------------------------------------------------------------------------------------------------------------------------------------------------------------------------|-------|--------|----------|
| TRIM      | 2" ELASTIC        | INSIDE<br>WAISTBAND       | P                                                                                                                                                                                                                                                                                                                                                                                                                                                                                                                                                                                                                                                                                                                                                                                                                                                                                                                                                                                                                                                                                                                                                                                                                                                                                                                                                                                                                                                                                                                                                                                                                                                                                                                                                                                                                                                                                                                                                                                                                                                                                                                             |       | .5 YDS |          |
| TRIM      | BLACK<br>PEAR PIN | ATTACH TO<br>BLACK STRING | 8                                                                                                                                                                                                                                                                                                                                                                                                                                                                                                                                                                                                                                                                                                                                                                                                                                                                                                                                                                                                                                                                                                                                                                                                                                                                                                                                                                                                                                                                                                                                                                                                                                                                                                                                                                                                                                                                                                                                                                                                                                                                                                                             |       | 1      |          |
| TRIM      | BLACK STRING      | ATTACH CARD<br>AND PIN    |                                                                                                                                                                                                                                                                                                                                                                                                                                                                                                                                                                                                                                                                                                                                                                                                                                                                                                                                                                                                                                                                                                                                                                                                                                                                                                                                                                                                                                                                                                                                                                                                                                                                                                                                                                                                                                                                                                                                                                                                                                                                                                                               |       | 1      |          |
| PACKAGING | POLYBAG           | PLACE AROUND<br>GARMENT   | This bag is made from 10% reposable from 10% repos |       | 1      |          |
|           |                   |                           |                                                                                                                                                                                                                                                                                                                                                                                                                                                                                                                                                                                                                                                                                                                                                                                                                                                                                                                                                                                                                                                                                                                                                                                                                                                                                                                                                                                                                                                                                                                                                                                                                                                                                                                                                                                                                                                                                                                                                                                                                                                                                                                               |       |        |          |

Department: Womens

Brand: Alo

Season: Pre Fall 2024 In Store Date: 8/1/24 Cancel Date: 8/31/24 Designer: Cora Varland

Technical Designer: Cora Varland

## **Construction Comments**

× 0 0

**Department: Womens** 

Brand: Alo

Season: Pre Fall 2024 In Store Date: 8/1/24 Cancel Date: 8/31/24 Designer: Cora Varland

Technical Designer: Cora Varland