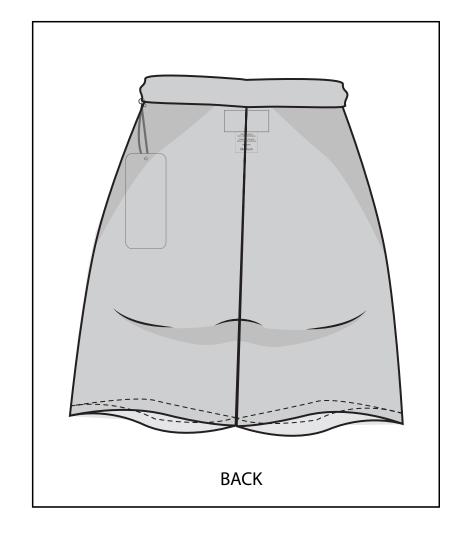

## **Construction Comments**

**Department: Womens** 

Brand: Alo

Season: Pre Fall 2024 In Store Date: 8/1/24 Cancel Date: 8/31/24 Designer: Cora Varland

Technical Designer: Cora Varland