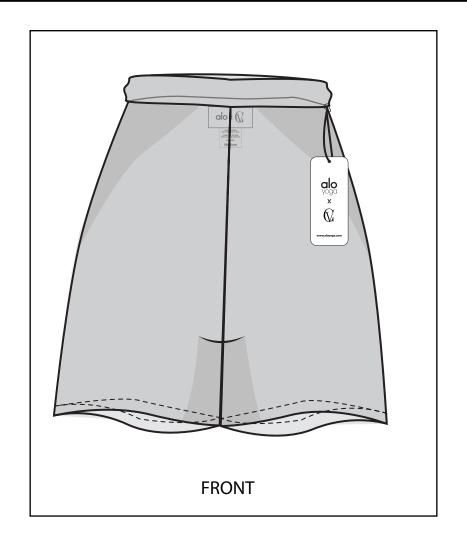

Department: Womens

Brand: Alo

Season: Pre Fall 2024 In Store Date: 8/1/24 Cancel Date: 8/31/24 Designer: Cora Varland

Technical Designer: Cora Varland

## **Construction Comments**

× 0 0

**Department: Womens** 

Brand: Alo

Season: Pre Fall 2024 In Store Date: 8/1/24 Cancel Date: 8/31/24 Designer: Cora Varland

Technical Designer: Cora Varland