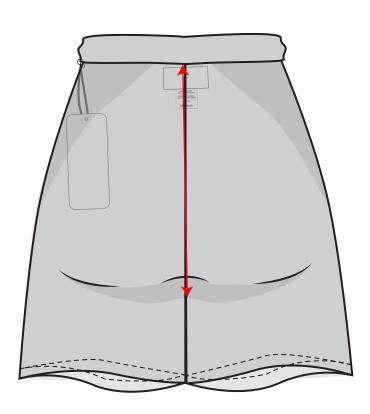

## **Construction Comments**

**Department: Womens** 

Brand: Alo

Season: Pre Fall 2024 In Store Date: 8/1/24 Cancel Date: 8/31/24 Designer: Cora Varland

Technical Designer: Cora Varland

## Spec Chart

| РОМ             | Size M |
|-----------------|--------|
| RELAXED WAIST   | 30"    |
| STRETCHED WAIST | 35"    |
| ELASTIC WIDTH   | 28"    |
| WAISTBAND       | 30"    |
| OUTSEAM         | 10"    |
| INSEAM          | 4"     |
| LEG OPENING     | 18"    |
| THIGH           | 9"     |
| SEAM ALLOWANCE  | .25″   |