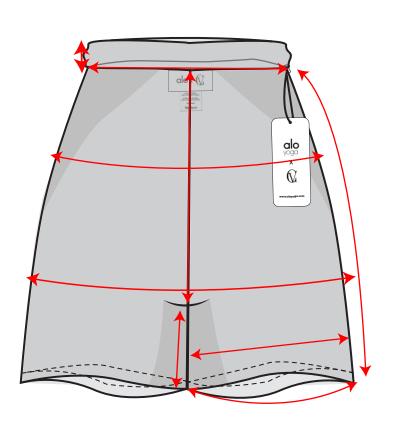

## Spec Chart

| РОМ             | Size M |
|-----------------|--------|
| RELAXED WAIST   | 30"    |
| STRETCHED WAIST | 35"    |
| ELASTIC WIDTH   | 28"    |
| WAISTBAND       | 30"    |
| OUTSEAM         | 10"    |
| INSEAM          | 4"     |
| LEG OPENING     | 18"    |
| THIGH           | 9"     |
| SEAM ALLOWANCE  | .25″   |

| POM        | Size M |
|------------|--------|
| BACK RISE  | 9"     |
| FRONT RISE | 8"     |
| HIGH HIP   | 35″    |
| LOW HIP    | 37"    |
|            |        |
|            |        |
|            |        |
|            |        |
|            |        |

Department: Womens

Brand: Alo

Season: Pre Fall 2024 In Store Date: 8/1/24 Cancel Date: 8/31/24 Designer: Cora Varland

Technical Designer: Cora Varland

Spec Chart