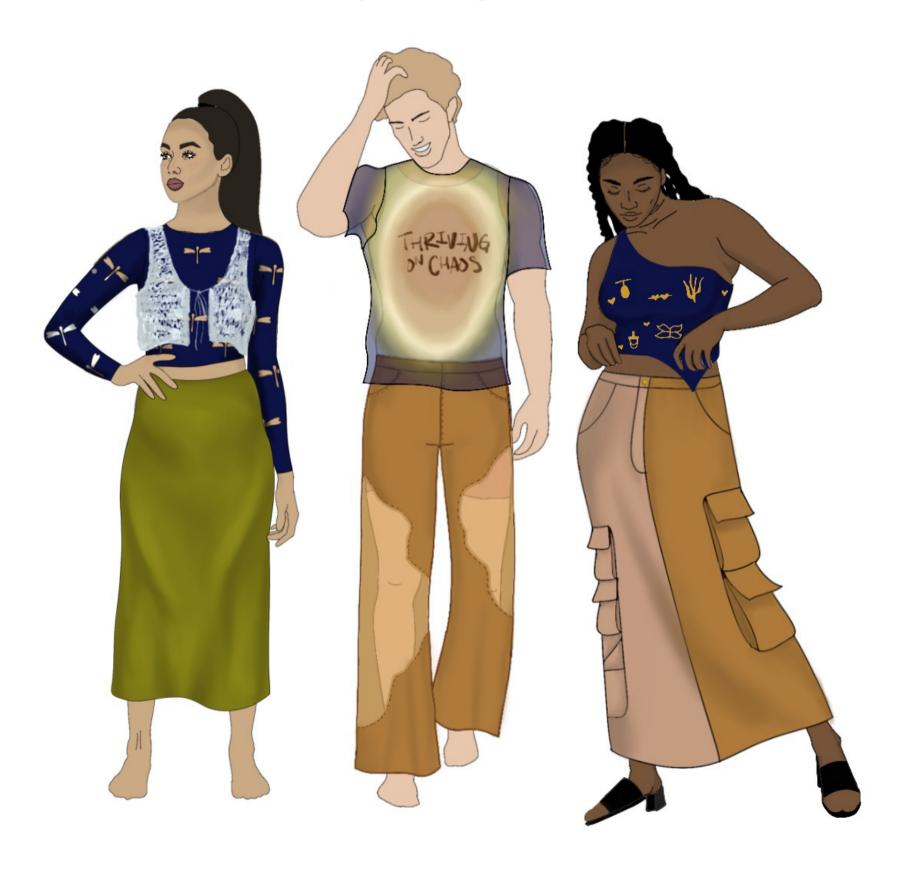

Thriving on Chaos Is for all of the adventurous and eclectic souls of the world.

Our consumer has a desire to be unique In a bland world. They value the Earth and sustainable practices.

Our customer thrives and feeds on chaos to create beauty.

THRIVING ON CHAOS

CUSTOMER PROFILE









## THRIVING ON CHAOS FABRIC TREND RESEARCH





#### WGSN KEY COLORS A/W 23/24



### THRIVING ON CHAOS COLOR TREND RESEARCH









### THRIVING ON CHAOS

STYLE TREND RESEARCH

### STATEMENT PIECES







# THRIVING ON CHAOS SKETCHES



### THRIVING ON CHAOS

#### SWATCHES ORDERED



Navy Stretch Nylon Interlock Knit ( SWATCH )

Qty: 1

Subtotal: **\$1.50** 



Estate Blue Stretch Cotton Poplin (SWATCH)

Qty: 1

Subtotal: **\$1.50** 



Mood Exclusive Elliana Kiwi Sustainable Viscose Fluid Satin (SWATCH)

Qty: 1

Subtotal: **\$1.50** 



Premium Nile Green Silk Satin Face Organza (SWATCH)

Qty: 1

Subtotal: **\$1.50** 



Premium Whisper White Silk Organza ( SWATCH )

Qty: 1

Subtotal: **\$1.50** 



Premium Antique White Silk Chiffon ( SWATCH )

Qty: 1

Subtotal: **\$1.50** 



White Stretch Cotton and Polyester Denim Knit (SWATCH)

Qty: 1

Subtotal: **\$1.50** 



Off White Stretch Cotton Jersey (SWATCH)

Qty: 1

Subtotal: **\$1.50** 



Off-White Textured Stretch Cotton Denim (SWATCH)

Qty: 1

Subtotal: **\$1.50**