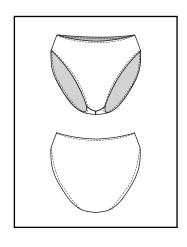

Technical Designer: Cora Varland

Flat Sketches

Department: Womens

Brand: Alo

Season: Pre Fall 2024 In Store Date: 8/1/24 Cancel Date: 8/31/24 Designer: Cora Varland

Technical Designer: Cora Varland

BOM

| TYPE   | DESCRIPTION                             | PLACEMENT           | IMAGE                                                                                                                                                                                                                                                                                                                                                                                                                                                                                                                                                                                                                                                                                                                                                                                                                                                                                                                                                                                                                                                                                                                                                                                                                                                                                                                                                                                                                                                                                                                                                                                                                                                                                                                                                                                                                                                                                                                                                                                                                                                                                                                          | СОМВО | QTY.  | COMMENTS |
|--------|-----------------------------------------|---------------------|--------------------------------------------------------------------------------------------------------------------------------------------------------------------------------------------------------------------------------------------------------------------------------------------------------------------------------------------------------------------------------------------------------------------------------------------------------------------------------------------------------------------------------------------------------------------------------------------------------------------------------------------------------------------------------------------------------------------------------------------------------------------------------------------------------------------------------------------------------------------------------------------------------------------------------------------------------------------------------------------------------------------------------------------------------------------------------------------------------------------------------------------------------------------------------------------------------------------------------------------------------------------------------------------------------------------------------------------------------------------------------------------------------------------------------------------------------------------------------------------------------------------------------------------------------------------------------------------------------------------------------------------------------------------------------------------------------------------------------------------------------------------------------------------------------------------------------------------------------------------------------------------------------------------------------------------------------------------------------------------------------------------------------------------------------------------------------------------------------------------------------|-------|-------|----------|
| FABRIC | PERFORMANCE<br>COTTON 94%<br>SPANDEX %6 | BODY FABRIC         |                                                                                                                                                                                                                                                                                                                                                                                                                                                                                                                                                                                                                                                                                                                                                                                                                                                                                                                                                                                                                                                                                                                                                                                                                                                                                                                                                                                                                                                                                                                                                                                                                                                                                                                                                                                                                                                                                                                                                                                                                                                                                                                                |       | 1 YDS |          |
| FABRIC | STRETCH THREAD<br>(TEXTURED NYLON)      | THREAD              |                                                                                                                                                                                                                                                                                                                                                                                                                                                                                                                                                                                                                                                                                                                                                                                                                                                                                                                                                                                                                                                                                                                                                                                                                                                                                                                                                                                                                                                                                                                                                                                                                                                                                                                                                                                                                                                                                                                                                                                                                                                                                                                                |       | 1 YDS |          |
| TRIM   | WOVEN LABEL                             | CB NECK             | alo x (()                                                                                                                                                                                                                                                                                                                                                                                                                                                                                                                                                                                                                                                                                                                                                                                                                                                                                                                                                                                                                                                                                                                                                                                                                                                                                                                                                                                                                                                                                                                                                                                                                                                                                                                                                                                                                                                                                                                                                                                                                                                                                                                      |       | 1     |          |
| TRIM   | WOVEN LABEL                             | RT SIDE SEAM        | THE CONTROL OF THE CO |       | 1     |          |
| TRIM   | HANG TAG                                | RT SHOULDER<br>SEAM | COLORDO COLORD |       | 1     |          |