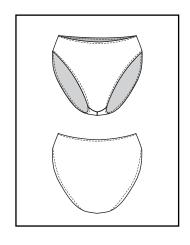

Technical Designer: Cora Varland

Flat Sketches

Department: Womens

Brand: Alo

Season: Pre Fall 2024 In Store Date: 8/1/24 Cancel Date: 8/31/24 Designer: Cora Varland

Technical Designer: Cora Varland

BOM

| TYPE   | DESCRIPTION                             | PLACEMENT           | IMAGE                                                                                                                                                                                                                                                                                                                                                                                                                                                                                                                                                                                                                                                                                                                                                                                                                                                                                                                                                                                                                                                                                                                                                                                                                                                                                                                                                                                                                                                                                                                                                                                                                                                                                                                                                                                                                                                                                                                                                                                                                                                                                                                          | СОМВО | QTY.  | COMMENTS |
|--------|-----------------------------------------|---------------------|--------------------------------------------------------------------------------------------------------------------------------------------------------------------------------------------------------------------------------------------------------------------------------------------------------------------------------------------------------------------------------------------------------------------------------------------------------------------------------------------------------------------------------------------------------------------------------------------------------------------------------------------------------------------------------------------------------------------------------------------------------------------------------------------------------------------------------------------------------------------------------------------------------------------------------------------------------------------------------------------------------------------------------------------------------------------------------------------------------------------------------------------------------------------------------------------------------------------------------------------------------------------------------------------------------------------------------------------------------------------------------------------------------------------------------------------------------------------------------------------------------------------------------------------------------------------------------------------------------------------------------------------------------------------------------------------------------------------------------------------------------------------------------------------------------------------------------------------------------------------------------------------------------------------------------------------------------------------------------------------------------------------------------------------------------------------------------------------------------------------------------|-------|-------|----------|
| FABRIC | PERFORMANCE<br>COTTON 94%<br>SPANDEX %6 | BODY FABRIC         |                                                                                                                                                                                                                                                                                                                                                                                                                                                                                                                                                                                                                                                                                                                                                                                                                                                                                                                                                                                                                                                                                                                                                                                                                                                                                                                                                                                                                                                                                                                                                                                                                                                                                                                                                                                                                                                                                                                                                                                                                                                                                                                                |       | 1 YDS |          |
| FABRIC | STRETCH THREAD<br>(TEXTURED NYLON)      | THREAD              |                                                                                                                                                                                                                                                                                                                                                                                                                                                                                                                                                                                                                                                                                                                                                                                                                                                                                                                                                                                                                                                                                                                                                                                                                                                                                                                                                                                                                                                                                                                                                                                                                                                                                                                                                                                                                                                                                                                                                                                                                                                                                                                                |       | 1 YDS |          |
| TRIM   | WOVEN LABEL                             | CB NECK             | alo x (()                                                                                                                                                                                                                                                                                                                                                                                                                                                                                                                                                                                                                                                                                                                                                                                                                                                                                                                                                                                                                                                                                                                                                                                                                                                                                                                                                                                                                                                                                                                                                                                                                                                                                                                                                                                                                                                                                                                                                                                                                                                                                                                      |       | 1     |          |
| TRIM   | WOVEN LABEL                             | RT SIDE SEAM        | THE CONTROL OF THE CO |       | 1     |          |
| TRIM   | HANG TAG                                | RT SHOULDER<br>SEAM | COLORDO COLORD |       | 1     |          |