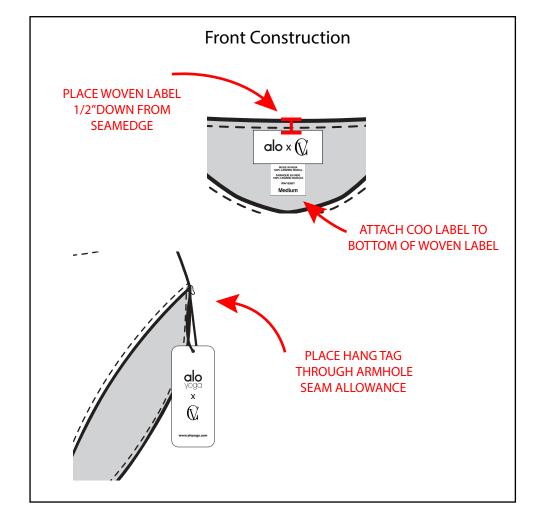

×

**Department: Womens** 

Brand: Alo

Season: Pre Fall 2024 In Store Date: 8/1/24 Cancel Date: 8/31/24 Designer: Cora Varland

Technical Designer: Cora Varland

## **Construction Comments**

× 0 0

**Department: Womens** 

Brand: Alo

Season: Pre Fall 2024 In Store Date: 8/1/24 Cancel Date: 8/31/24 Designer: Cora Varland

Technical Designer: Cora Varland