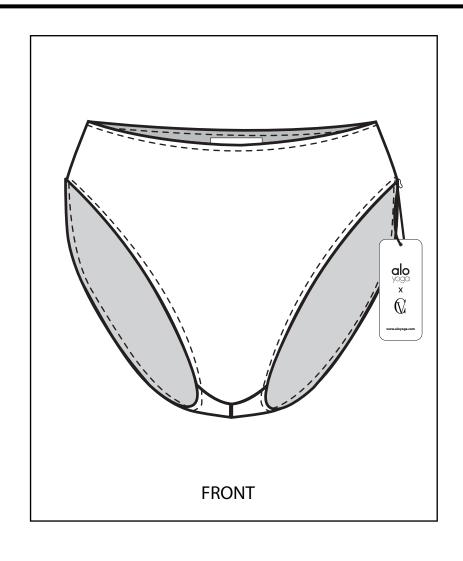

Technical Designer: Cora Varland

Flat Sketches

Department: Womens

Brand: Alo

Season: Pre Fall 2024 In Store Date: 8/1/24 Cancel Date: 8/31/24 Designer: Cora Varland

Technical Designer: Cora Varland

BOM

| TYPE   | DESCRIPTION                             | PLACEMENT           | IMAGE                                                                                                                                                                                                                                                                                                                                                                                                                                                                                                                                                                                                                                                                                                                                                                                                                                                                                                                                                                                                                                                                                                                                                                                                                                                                                                                                                                                                                                                                                                                                                                                                                                                                                                                                                                                                                                                                                                                                                                                                                                                                                                                          | СОМВО | QTY.  | COMMENTS |
|--------|-----------------------------------------|---------------------|--------------------------------------------------------------------------------------------------------------------------------------------------------------------------------------------------------------------------------------------------------------------------------------------------------------------------------------------------------------------------------------------------------------------------------------------------------------------------------------------------------------------------------------------------------------------------------------------------------------------------------------------------------------------------------------------------------------------------------------------------------------------------------------------------------------------------------------------------------------------------------------------------------------------------------------------------------------------------------------------------------------------------------------------------------------------------------------------------------------------------------------------------------------------------------------------------------------------------------------------------------------------------------------------------------------------------------------------------------------------------------------------------------------------------------------------------------------------------------------------------------------------------------------------------------------------------------------------------------------------------------------------------------------------------------------------------------------------------------------------------------------------------------------------------------------------------------------------------------------------------------------------------------------------------------------------------------------------------------------------------------------------------------------------------------------------------------------------------------------------------------|-------|-------|----------|
| FABRIC | PERFORMANCE<br>COTTON 94%<br>SPANDEX %6 | BODY FABRIC         |                                                                                                                                                                                                                                                                                                                                                                                                                                                                                                                                                                                                                                                                                                                                                                                                                                                                                                                                                                                                                                                                                                                                                                                                                                                                                                                                                                                                                                                                                                                                                                                                                                                                                                                                                                                                                                                                                                                                                                                                                                                                                                                                |       | 1 YDS |          |
| FABRIC | STRETCH THREAD<br>(TEXTURED NYLON)      | THREAD              |                                                                                                                                                                                                                                                                                                                                                                                                                                                                                                                                                                                                                                                                                                                                                                                                                                                                                                                                                                                                                                                                                                                                                                                                                                                                                                                                                                                                                                                                                                                                                                                                                                                                                                                                                                                                                                                                                                                                                                                                                                                                                                                                |       | 1 YDS |          |
| TRIM   | WOVEN LABEL                             | CB NECK             | alo x (()                                                                                                                                                                                                                                                                                                                                                                                                                                                                                                                                                                                                                                                                                                                                                                                                                                                                                                                                                                                                                                                                                                                                                                                                                                                                                                                                                                                                                                                                                                                                                                                                                                                                                                                                                                                                                                                                                                                                                                                                                                                                                                                      |       | 1     |          |
| TRIM   | WOVEN LABEL                             | RT SIDE SEAM        | THE CONTROL OF THE CO |       | 1     |          |
| TRIM   | HANG TAG                                | RT SHOULDER<br>SEAM | COLORDO COLORD |       | 1     |          |