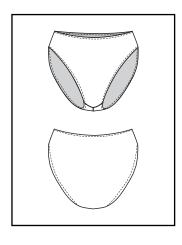

Technical Designer: Cora Varland

Flat Sketches

Department: Womens

Brand: Alo

Season: Pre Fall 2024 In Store Date: 8/1/24 Cancel Date: 8/31/24 Designer: Cora Varland

Technical Designer: Cora Varland

BOM

| TYPE   | DESCRIPTION                             | PLACEMENT           | IMAGE                                                                                                                                                                                                                                                                                                                                                                                                                                                                                                                                                                                                                                                                                                                                                                                                                                                                                                                                                                                                                                                                                                                                                                                                                                                                                                                                                                                                                                                                                                                                                                                                                                                                                                                                                                                                                                                                                                                                                                                                                                                                                                                          | СОМВО | QTY.  | COMMENTS |
|--------|-----------------------------------------|---------------------|--------------------------------------------------------------------------------------------------------------------------------------------------------------------------------------------------------------------------------------------------------------------------------------------------------------------------------------------------------------------------------------------------------------------------------------------------------------------------------------------------------------------------------------------------------------------------------------------------------------------------------------------------------------------------------------------------------------------------------------------------------------------------------------------------------------------------------------------------------------------------------------------------------------------------------------------------------------------------------------------------------------------------------------------------------------------------------------------------------------------------------------------------------------------------------------------------------------------------------------------------------------------------------------------------------------------------------------------------------------------------------------------------------------------------------------------------------------------------------------------------------------------------------------------------------------------------------------------------------------------------------------------------------------------------------------------------------------------------------------------------------------------------------------------------------------------------------------------------------------------------------------------------------------------------------------------------------------------------------------------------------------------------------------------------------------------------------------------------------------------------------|-------|-------|----------|
| FABRIC | PERFORMANCE<br>COTTON 94%<br>SPANDEX %6 | BODY FABRIC         |                                                                                                                                                                                                                                                                                                                                                                                                                                                                                                                                                                                                                                                                                                                                                                                                                                                                                                                                                                                                                                                                                                                                                                                                                                                                                                                                                                                                                                                                                                                                                                                                                                                                                                                                                                                                                                                                                                                                                                                                                                                                                                                                |       | 1 YDS |          |
| FABRIC | STRETCH THREAD<br>(TEXTURED NYLON)      | THREAD              |                                                                                                                                                                                                                                                                                                                                                                                                                                                                                                                                                                                                                                                                                                                                                                                                                                                                                                                                                                                                                                                                                                                                                                                                                                                                                                                                                                                                                                                                                                                                                                                                                                                                                                                                                                                                                                                                                                                                                                                                                                                                                                                                |       | 1 YDS |          |
| TRIM   | WOVEN LABEL                             | CB NECK             | alo x (()                                                                                                                                                                                                                                                                                                                                                                                                                                                                                                                                                                                                                                                                                                                                                                                                                                                                                                                                                                                                                                                                                                                                                                                                                                                                                                                                                                                                                                                                                                                                                                                                                                                                                                                                                                                                                                                                                                                                                                                                                                                                                                                      |       | 1     |          |
| TRIM   | WOVEN LABEL                             | RT SIDE SEAM        | THE CONTROL OF THE CO |       | 1     |          |
| TRIM   | HANG TAG                                | RT SHOULDER<br>SEAM | COLORDO COLORD |       | 1     |          |