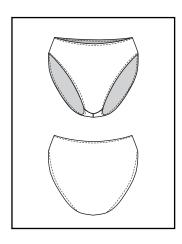

Technical Designer: Cora Varland

Flat Sketches

Department: Womens

Brand: Alo

Season: Pre Fall 2024 In Store Date: 8/1/24 Cancel Date: 8/31/24 Designer: Cora Varland

Technical Designer: Cora Varland

BOM

| TYPE   | DESCRIPTION                             | PLACEMENT           | IMAGE                                                                                                                                                                                                                                                                                                                                                                                                                                                                                                                                                                                                                                                                                                                                                                                                                                                                                                                                                                                                                                                                                                                                                                                                                                                                                                                                                                                                                                                                                                                                                                                                                                                                                                                                                                                                                                                                                                                                                                                                                                                                                                                          | СОМВО | QTY.  | COMMENTS |
|--------|-----------------------------------------|---------------------|--------------------------------------------------------------------------------------------------------------------------------------------------------------------------------------------------------------------------------------------------------------------------------------------------------------------------------------------------------------------------------------------------------------------------------------------------------------------------------------------------------------------------------------------------------------------------------------------------------------------------------------------------------------------------------------------------------------------------------------------------------------------------------------------------------------------------------------------------------------------------------------------------------------------------------------------------------------------------------------------------------------------------------------------------------------------------------------------------------------------------------------------------------------------------------------------------------------------------------------------------------------------------------------------------------------------------------------------------------------------------------------------------------------------------------------------------------------------------------------------------------------------------------------------------------------------------------------------------------------------------------------------------------------------------------------------------------------------------------------------------------------------------------------------------------------------------------------------------------------------------------------------------------------------------------------------------------------------------------------------------------------------------------------------------------------------------------------------------------------------------------|-------|-------|----------|
| FABRIC | PERFORMANCE<br>COTTON 94%<br>SPANDEX %6 | BODY FABRIC         |                                                                                                                                                                                                                                                                                                                                                                                                                                                                                                                                                                                                                                                                                                                                                                                                                                                                                                                                                                                                                                                                                                                                                                                                                                                                                                                                                                                                                                                                                                                                                                                                                                                                                                                                                                                                                                                                                                                                                                                                                                                                                                                                |       | 1 YDS |          |
| FABRIC | STRETCH THREAD<br>(TEXTURED NYLON)      | THREAD              |                                                                                                                                                                                                                                                                                                                                                                                                                                                                                                                                                                                                                                                                                                                                                                                                                                                                                                                                                                                                                                                                                                                                                                                                                                                                                                                                                                                                                                                                                                                                                                                                                                                                                                                                                                                                                                                                                                                                                                                                                                                                                                                                |       | 1 YDS |          |
| TRIM   | WOVEN LABEL                             | CB NECK             | alo x (()                                                                                                                                                                                                                                                                                                                                                                                                                                                                                                                                                                                                                                                                                                                                                                                                                                                                                                                                                                                                                                                                                                                                                                                                                                                                                                                                                                                                                                                                                                                                                                                                                                                                                                                                                                                                                                                                                                                                                                                                                                                                                                                      |       | 1     |          |
| TRIM   | WOVEN LABEL                             | RT SIDE SEAM        | THE CONTROL OF THE CO |       | 1     |          |
| TRIM   | HANG TAG                                | RT SHOULDER<br>SEAM | COLORDO COLORD |       | 1     |          |