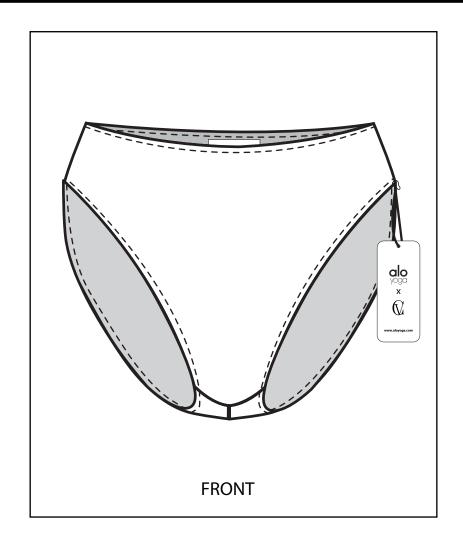

Technical Designer: Cora Varland

Flat Sketches

Department: Womens

Brand: Alo

Season: Pre Fall 2024 In Store Date: 8/1/24 Cancel Date: 8/31/24 Designer: Cora Varland

Technical Designer: Cora Varland

BOM

| TYPE   | DESCRIPTION                             | PLACEMENT           | IMAGE                                                                                                                                                                                                                                                                                                                                                                                                                                                                                                                                                                                                                                                                                                                                                                                                                                                                                                                                                                                                                                                                                                                                                                                                                                                                                                                                                                                                                                                                                                                                                                                                                                                                                                                                                                                                                                                                                                                                                                                                                                                                                                                          | СОМВО | QTY.  | COMMENTS |
|--------|-----------------------------------------|---------------------|--------------------------------------------------------------------------------------------------------------------------------------------------------------------------------------------------------------------------------------------------------------------------------------------------------------------------------------------------------------------------------------------------------------------------------------------------------------------------------------------------------------------------------------------------------------------------------------------------------------------------------------------------------------------------------------------------------------------------------------------------------------------------------------------------------------------------------------------------------------------------------------------------------------------------------------------------------------------------------------------------------------------------------------------------------------------------------------------------------------------------------------------------------------------------------------------------------------------------------------------------------------------------------------------------------------------------------------------------------------------------------------------------------------------------------------------------------------------------------------------------------------------------------------------------------------------------------------------------------------------------------------------------------------------------------------------------------------------------------------------------------------------------------------------------------------------------------------------------------------------------------------------------------------------------------------------------------------------------------------------------------------------------------------------------------------------------------------------------------------------------------|-------|-------|----------|
| FABRIC | PERFORMANCE<br>COTTON 94%<br>SPANDEX %6 | BODY FABRIC         |                                                                                                                                                                                                                                                                                                                                                                                                                                                                                                                                                                                                                                                                                                                                                                                                                                                                                                                                                                                                                                                                                                                                                                                                                                                                                                                                                                                                                                                                                                                                                                                                                                                                                                                                                                                                                                                                                                                                                                                                                                                                                                                                |       | 1 YDS |          |
| FABRIC | STRETCH THREAD<br>(TEXTURED NYLON)      | THREAD              |                                                                                                                                                                                                                                                                                                                                                                                                                                                                                                                                                                                                                                                                                                                                                                                                                                                                                                                                                                                                                                                                                                                                                                                                                                                                                                                                                                                                                                                                                                                                                                                                                                                                                                                                                                                                                                                                                                                                                                                                                                                                                                                                |       | 1 YDS |          |
| TRIM   | WOVEN LABEL                             | CB NECK             | alo x (()                                                                                                                                                                                                                                                                                                                                                                                                                                                                                                                                                                                                                                                                                                                                                                                                                                                                                                                                                                                                                                                                                                                                                                                                                                                                                                                                                                                                                                                                                                                                                                                                                                                                                                                                                                                                                                                                                                                                                                                                                                                                                                                      |       | 1     |          |
| TRIM   | WOVEN LABEL                             | RT SIDE SEAM        | THE CONTROL OF THE CO |       | 1     |          |
| TRIM   | HANG TAG                                | RT SHOULDER<br>SEAM | COLORDO COLORD |       | 1     |          |