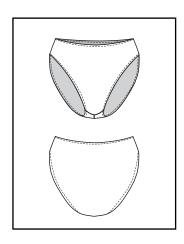

Technical Designer: Cora Varland

Flat Sketches

Department: Womens

Brand: Alo

Season: Pre Fall 2024 In Store Date: 8/1/24 Cancel Date: 8/31/24 Designer: Cora Varland

Technical Designer: Cora Varland

BOM

| TYPE   | DESCRIPTION                             | PLACEMENT           | IMAGE                                                                                                                                                                                                                                                                                                                                                                                                                                                                                                                                                                                                                                                                                                                                                                                                                                                                                                                                                                                                                                                                                                                                                                                                                                                                                                                                                                                                                                                                                                                                                                                                                                                                                                                                                                                                                                                                                                                                                                                                                                                                                                                          | СОМВО | QTY.  | COMMENTS |
|--------|-----------------------------------------|---------------------|--------------------------------------------------------------------------------------------------------------------------------------------------------------------------------------------------------------------------------------------------------------------------------------------------------------------------------------------------------------------------------------------------------------------------------------------------------------------------------------------------------------------------------------------------------------------------------------------------------------------------------------------------------------------------------------------------------------------------------------------------------------------------------------------------------------------------------------------------------------------------------------------------------------------------------------------------------------------------------------------------------------------------------------------------------------------------------------------------------------------------------------------------------------------------------------------------------------------------------------------------------------------------------------------------------------------------------------------------------------------------------------------------------------------------------------------------------------------------------------------------------------------------------------------------------------------------------------------------------------------------------------------------------------------------------------------------------------------------------------------------------------------------------------------------------------------------------------------------------------------------------------------------------------------------------------------------------------------------------------------------------------------------------------------------------------------------------------------------------------------------------|-------|-------|----------|
| FABRIC | PERFORMANCE<br>COTTON 94%<br>SPANDEX %6 | BODY FABRIC         |                                                                                                                                                                                                                                                                                                                                                                                                                                                                                                                                                                                                                                                                                                                                                                                                                                                                                                                                                                                                                                                                                                                                                                                                                                                                                                                                                                                                                                                                                                                                                                                                                                                                                                                                                                                                                                                                                                                                                                                                                                                                                                                                |       | 1 YDS |          |
| FABRIC | STRETCH THREAD<br>(TEXTURED NYLON)      | THREAD              |                                                                                                                                                                                                                                                                                                                                                                                                                                                                                                                                                                                                                                                                                                                                                                                                                                                                                                                                                                                                                                                                                                                                                                                                                                                                                                                                                                                                                                                                                                                                                                                                                                                                                                                                                                                                                                                                                                                                                                                                                                                                                                                                |       | 1 YDS |          |
| TRIM   | WOVEN LABEL                             | CB NECK             | alo x (()                                                                                                                                                                                                                                                                                                                                                                                                                                                                                                                                                                                                                                                                                                                                                                                                                                                                                                                                                                                                                                                                                                                                                                                                                                                                                                                                                                                                                                                                                                                                                                                                                                                                                                                                                                                                                                                                                                                                                                                                                                                                                                                      |       | 1     |          |
| TRIM   | WOVEN LABEL                             | RT SIDE SEAM        | THE CONTROL OF THE CO |       | 1     |          |
| TRIM   | HANG TAG                                | RT SHOULDER<br>SEAM | COLORDO COLORD |       | 1     |          |