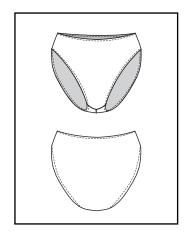

Technical Designer: Cora Varland

Flat Sketches

Department: Womens

Brand: Alo

Season: Pre Fall 2024 In Store Date: 8/1/24 Cancel Date: 8/31/24 Designer: Cora Varland

Technical Designer: Cora Varland

BOM

| TYPE   | DESCRIPTION                             | PLACEMENT           | IMAGE                                                                                                                                                                                                                                                                                                                                                                                                                                                                                                                                                                                                                                                                                                                                                                                                                                                                                                                                                                                                                                                                                                                                                                                                                                                                                                                                                                                                                                                                                                                                                                                                                                                                                                                                                                                                                                                                                                                                                                                                                                                                                                                          | СОМВО | QTY.  | COMMENTS |
|--------|-----------------------------------------|---------------------|--------------------------------------------------------------------------------------------------------------------------------------------------------------------------------------------------------------------------------------------------------------------------------------------------------------------------------------------------------------------------------------------------------------------------------------------------------------------------------------------------------------------------------------------------------------------------------------------------------------------------------------------------------------------------------------------------------------------------------------------------------------------------------------------------------------------------------------------------------------------------------------------------------------------------------------------------------------------------------------------------------------------------------------------------------------------------------------------------------------------------------------------------------------------------------------------------------------------------------------------------------------------------------------------------------------------------------------------------------------------------------------------------------------------------------------------------------------------------------------------------------------------------------------------------------------------------------------------------------------------------------------------------------------------------------------------------------------------------------------------------------------------------------------------------------------------------------------------------------------------------------------------------------------------------------------------------------------------------------------------------------------------------------------------------------------------------------------------------------------------------------|-------|-------|----------|
| FABRIC | PERFORMANCE<br>COTTON 94%<br>SPANDEX %6 | BODY FABRIC         |                                                                                                                                                                                                                                                                                                                                                                                                                                                                                                                                                                                                                                                                                                                                                                                                                                                                                                                                                                                                                                                                                                                                                                                                                                                                                                                                                                                                                                                                                                                                                                                                                                                                                                                                                                                                                                                                                                                                                                                                                                                                                                                                |       | 1 YDS |          |
| FABRIC | STRETCH THREAD<br>(TEXTURED NYLON)      | THREAD              |                                                                                                                                                                                                                                                                                                                                                                                                                                                                                                                                                                                                                                                                                                                                                                                                                                                                                                                                                                                                                                                                                                                                                                                                                                                                                                                                                                                                                                                                                                                                                                                                                                                                                                                                                                                                                                                                                                                                                                                                                                                                                                                                |       | 1 YDS |          |
| TRIM   | WOVEN LABEL                             | CB NECK             | alo x (()                                                                                                                                                                                                                                                                                                                                                                                                                                                                                                                                                                                                                                                                                                                                                                                                                                                                                                                                                                                                                                                                                                                                                                                                                                                                                                                                                                                                                                                                                                                                                                                                                                                                                                                                                                                                                                                                                                                                                                                                                                                                                                                      |       | 1     |          |
| TRIM   | WOVEN LABEL                             | RT SIDE SEAM        | THE CONTROL OF THE CO |       | 1     |          |
| TRIM   | HANG TAG                                | RT SHOULDER<br>SEAM | COLORDO COLORD |       | 1     |          |