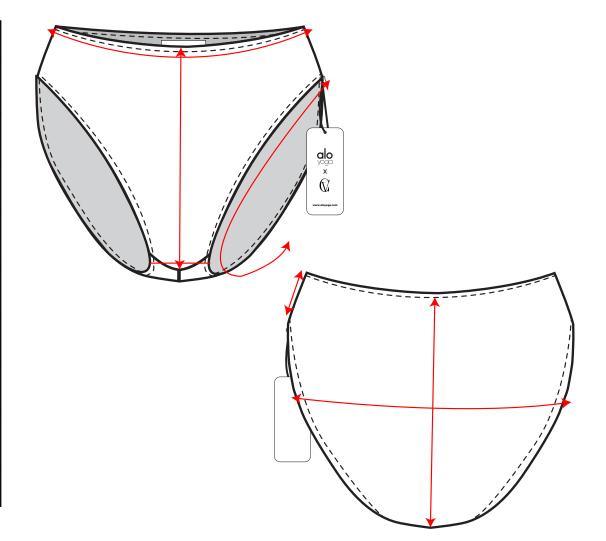

## **Construction Comments**

×

0

**Department: Womens** 

Brand: Alo

Season: Pre Fall 2024 In Store Date: 8/1/24 Cancel Date: 8/31/24 Designer: Cora Varland

Technical Designer: Cora Varland

Spec Chart

| POM                 | Size M |
|---------------------|--------|
| WAIST CIRCUMFERENCE | 30"    |
| CENTER FRONT        | 7"     |
| CENTER BACK         | 8"     |
| LEG OPENING         | 18"    |
| CROTCH WIDTH        | 2"     |
| SIDE SEAM           | 2"     |
| ACROSS BACK         | 15"    |
| SEAM ALLOWANCE      | .25"   |
|                     |        |