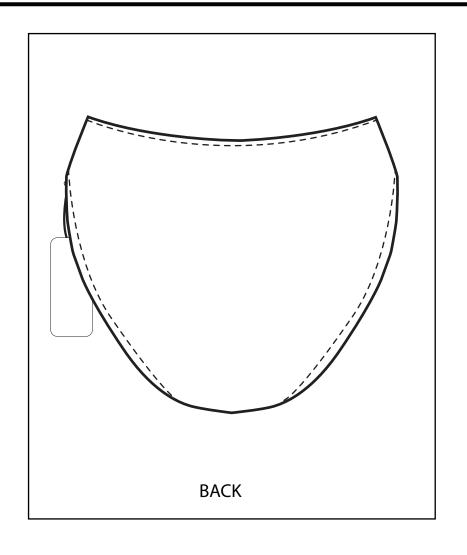

## Style #107

**Construction Comments** 

| TYPE      | DESCRIPTION       | PLACEMENT                 | IMAGE                                                                                                                                                             | СОМВО | QTY. | COMMENTS |
|-----------|-------------------|---------------------------|-------------------------------------------------------------------------------------------------------------------------------------------------------------------|-------|------|----------|
| TRIM      | BLACK<br>PEAR PIN | ATTACH TO<br>BLACK STRING | 8                                                                                                                                                                 |       | 1    |          |
| TRIM      | BLACK STRING      | ATTACH CARD<br>AND PIN    |                                                                                                                                                                   |       | 1    |          |
| PACKAGING | POLYBAG           | PLACE AROUND<br>GARMENT   | This top is made from 100 mesopole motivated and can be of controlled and can be of controlled and can be of controlled and can be of the property of the plants. |       | 1    |          |
|           |                   |                           |                                                                                                                                                                   |       |      |          |
|           |                   |                           |                                                                                                                                                                   |       |      |          |

## **Construction Comments**

× 0 0

**Department: Womens** 

Brand: Alo

Season: Pre Fall 2024 In Store Date: 8/1/24 Cancel Date: 8/31/24 Designer: Cora Varland

Technical Designer: Cora Varland

## **Construction Comments**

×

0

**Department: Womens** 

Brand: Alo

Season: Pre Fall 2024 In Store Date: 8/1/24 Cancel Date: 8/31/24 Designer: Cora Varland

Technical Designer: Cora Varland

Spec Chart