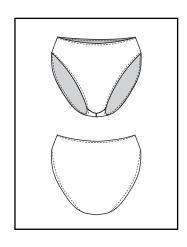

Technical Designer: Cora Varland

Flat Sketches

Department: Womens

Brand: Alo

Season: Pre Fall 2024 In Store Date: 8/1/24 Cancel Date: 8/31/24 Designer: Cora Varland

Technical Designer: Cora Varland

BOM

| TYPE   | DESCRIPTION                             | PLACEMENT           | IMAGE                                                                                                                                                                                                                                                                                                                                                                                                                                                                                                                                                                                                                                                                                                                                                                                                                                                                                                                                                                                                                                                                                                                                                                                                                                                                                                                                                                                                                                                                                                                                                                                                                                                                                                                                                                                                                                                                                                                                                                                                                                                                                                                          | СОМВО | QTY.  | COMMENTS |
|--------|-----------------------------------------|---------------------|--------------------------------------------------------------------------------------------------------------------------------------------------------------------------------------------------------------------------------------------------------------------------------------------------------------------------------------------------------------------------------------------------------------------------------------------------------------------------------------------------------------------------------------------------------------------------------------------------------------------------------------------------------------------------------------------------------------------------------------------------------------------------------------------------------------------------------------------------------------------------------------------------------------------------------------------------------------------------------------------------------------------------------------------------------------------------------------------------------------------------------------------------------------------------------------------------------------------------------------------------------------------------------------------------------------------------------------------------------------------------------------------------------------------------------------------------------------------------------------------------------------------------------------------------------------------------------------------------------------------------------------------------------------------------------------------------------------------------------------------------------------------------------------------------------------------------------------------------------------------------------------------------------------------------------------------------------------------------------------------------------------------------------------------------------------------------------------------------------------------------------|-------|-------|----------|
| FABRIC | PERFORMANCE<br>COTTON 94%<br>SPANDEX %6 | BODY FABRIC         |                                                                                                                                                                                                                                                                                                                                                                                                                                                                                                                                                                                                                                                                                                                                                                                                                                                                                                                                                                                                                                                                                                                                                                                                                                                                                                                                                                                                                                                                                                                                                                                                                                                                                                                                                                                                                                                                                                                                                                                                                                                                                                                                |       | 1 YDS |          |
| FABRIC | STRETCH THREAD<br>(TEXTURED NYLON)      | THREAD              |                                                                                                                                                                                                                                                                                                                                                                                                                                                                                                                                                                                                                                                                                                                                                                                                                                                                                                                                                                                                                                                                                                                                                                                                                                                                                                                                                                                                                                                                                                                                                                                                                                                                                                                                                                                                                                                                                                                                                                                                                                                                                                                                |       | 1 YDS |          |
| TRIM   | WOVEN LABEL                             | CB NECK             | alo x (()                                                                                                                                                                                                                                                                                                                                                                                                                                                                                                                                                                                                                                                                                                                                                                                                                                                                                                                                                                                                                                                                                                                                                                                                                                                                                                                                                                                                                                                                                                                                                                                                                                                                                                                                                                                                                                                                                                                                                                                                                                                                                                                      |       | 1     |          |
| TRIM   | WOVEN LABEL                             | RT SIDE SEAM        | THE CONTROL OF THE CO |       | 1     |          |
| TRIM   | HANG TAG                                | RT SHOULDER<br>SEAM | COLORDO COLORD |       | 1     |          |