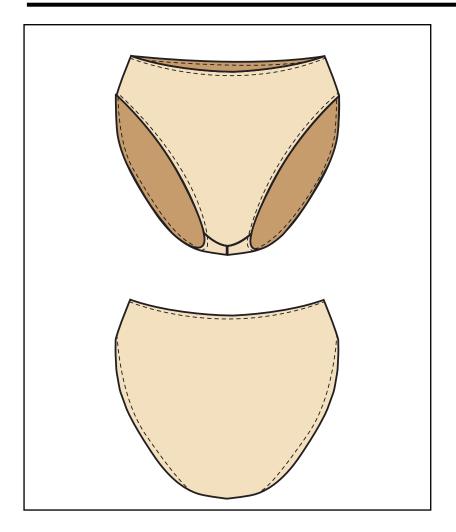

Technical Designer: Cora Varland

Flat Sketches

Department: Womens

Brand: Alo

Season: Pre Fall 2024 In Store Date: 8/1/24 Cancel Date: 8/31/24 Designer: Cora Varland

Technical Designer: Cora Varland

BOM

| TYPE   | DESCRIPTION                             | PLACEMENT           | IMAGE                                                                                                                                                                                                                                                                                                                                                                                                                                                                                                                                                                                                                                                                                                                                                                                                                                                                                                                                                                                                                                                                                                                                                                                                                                                                                                                                                                                                                                                                                                                                                                                                                                                                                                                                                                                                                                                                                                                                                                                                                                                                                                                          | СОМВО | QTY.  | COMMENTS |
|--------|-----------------------------------------|---------------------|--------------------------------------------------------------------------------------------------------------------------------------------------------------------------------------------------------------------------------------------------------------------------------------------------------------------------------------------------------------------------------------------------------------------------------------------------------------------------------------------------------------------------------------------------------------------------------------------------------------------------------------------------------------------------------------------------------------------------------------------------------------------------------------------------------------------------------------------------------------------------------------------------------------------------------------------------------------------------------------------------------------------------------------------------------------------------------------------------------------------------------------------------------------------------------------------------------------------------------------------------------------------------------------------------------------------------------------------------------------------------------------------------------------------------------------------------------------------------------------------------------------------------------------------------------------------------------------------------------------------------------------------------------------------------------------------------------------------------------------------------------------------------------------------------------------------------------------------------------------------------------------------------------------------------------------------------------------------------------------------------------------------------------------------------------------------------------------------------------------------------------|-------|-------|----------|
| FABRIC | PERFORMANCE<br>COTTON 94%<br>SPANDEX %6 | BODY FABRIC         |                                                                                                                                                                                                                                                                                                                                                                                                                                                                                                                                                                                                                                                                                                                                                                                                                                                                                                                                                                                                                                                                                                                                                                                                                                                                                                                                                                                                                                                                                                                                                                                                                                                                                                                                                                                                                                                                                                                                                                                                                                                                                                                                |       | 1 YDS |          |
| FABRIC | STRETCH THREAD<br>(TEXTURED NYLON)      | THREAD              |                                                                                                                                                                                                                                                                                                                                                                                                                                                                                                                                                                                                                                                                                                                                                                                                                                                                                                                                                                                                                                                                                                                                                                                                                                                                                                                                                                                                                                                                                                                                                                                                                                                                                                                                                                                                                                                                                                                                                                                                                                                                                                                                |       | 1 YDS |          |
| TRIM   | WOVEN LABEL                             | CB NECK             | alo x (()                                                                                                                                                                                                                                                                                                                                                                                                                                                                                                                                                                                                                                                                                                                                                                                                                                                                                                                                                                                                                                                                                                                                                                                                                                                                                                                                                                                                                                                                                                                                                                                                                                                                                                                                                                                                                                                                                                                                                                                                                                                                                                                      |       | 1     |          |
| TRIM   | WOVEN LABEL                             | RT SIDE SEAM        | THE CONTROL OF THE CO |       | 1     |          |
| TRIM   | HANG TAG                                | RT SHOULDER<br>SEAM | COLORDO COLORD |       | 1     |          |