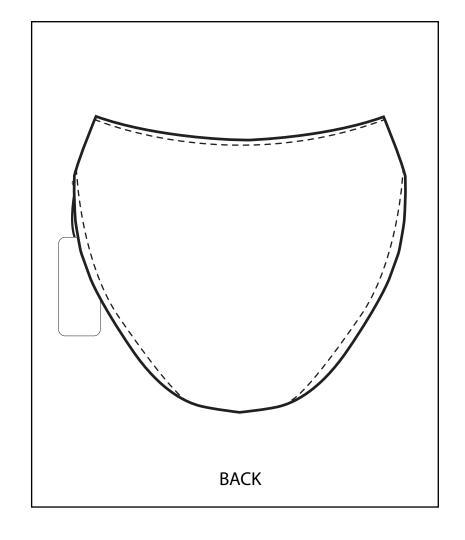

Technical Designer: Cora Varland

Flat Sketches

Department: Womens

Brand: Alo

Season: Pre Fall 2024 In Store Date: 8/1/24 Cancel Date: 8/31/24 Designer: Cora Varland

Technical Designer: Cora Varland

BOM

| TYPE   | DESCRIPTION                             | PLACEMENT           | IMAGE                                                                                                                                                                                                                                                                                                                                                                                                                                                                                                                                                                                                                                                                                                                                                                                                                                                                                                                                                                                                                                                                                                                                                                                                                                                                                                                                                                                                                                                                                                                                                                                                                                                                                                                                                                                                                                                                                                                                                                                                                                                                                                                          | СОМВО | QTY.  | COMMENTS |
|--------|-----------------------------------------|---------------------|--------------------------------------------------------------------------------------------------------------------------------------------------------------------------------------------------------------------------------------------------------------------------------------------------------------------------------------------------------------------------------------------------------------------------------------------------------------------------------------------------------------------------------------------------------------------------------------------------------------------------------------------------------------------------------------------------------------------------------------------------------------------------------------------------------------------------------------------------------------------------------------------------------------------------------------------------------------------------------------------------------------------------------------------------------------------------------------------------------------------------------------------------------------------------------------------------------------------------------------------------------------------------------------------------------------------------------------------------------------------------------------------------------------------------------------------------------------------------------------------------------------------------------------------------------------------------------------------------------------------------------------------------------------------------------------------------------------------------------------------------------------------------------------------------------------------------------------------------------------------------------------------------------------------------------------------------------------------------------------------------------------------------------------------------------------------------------------------------------------------------------|-------|-------|----------|
| FABRIC | PERFORMANCE<br>COTTON 94%<br>SPANDEX %6 | BODY FABRIC         |                                                                                                                                                                                                                                                                                                                                                                                                                                                                                                                                                                                                                                                                                                                                                                                                                                                                                                                                                                                                                                                                                                                                                                                                                                                                                                                                                                                                                                                                                                                                                                                                                                                                                                                                                                                                                                                                                                                                                                                                                                                                                                                                |       | 1 YDS |          |
| FABRIC | STRETCH THREAD<br>(TEXTURED NYLON)      | THREAD              |                                                                                                                                                                                                                                                                                                                                                                                                                                                                                                                                                                                                                                                                                                                                                                                                                                                                                                                                                                                                                                                                                                                                                                                                                                                                                                                                                                                                                                                                                                                                                                                                                                                                                                                                                                                                                                                                                                                                                                                                                                                                                                                                |       | 1 YDS |          |
| TRIM   | WOVEN LABEL                             | CB NECK             | alo x (()                                                                                                                                                                                                                                                                                                                                                                                                                                                                                                                                                                                                                                                                                                                                                                                                                                                                                                                                                                                                                                                                                                                                                                                                                                                                                                                                                                                                                                                                                                                                                                                                                                                                                                                                                                                                                                                                                                                                                                                                                                                                                                                      |       | 1     |          |
| TRIM   | WOVEN LABEL                             | RT SIDE SEAM        | THE CONTROL OF THE CO |       | 1     |          |
| TRIM   | HANG TAG                                | RT SHOULDER<br>SEAM | COLORDO COLORD |       | 1     |          |